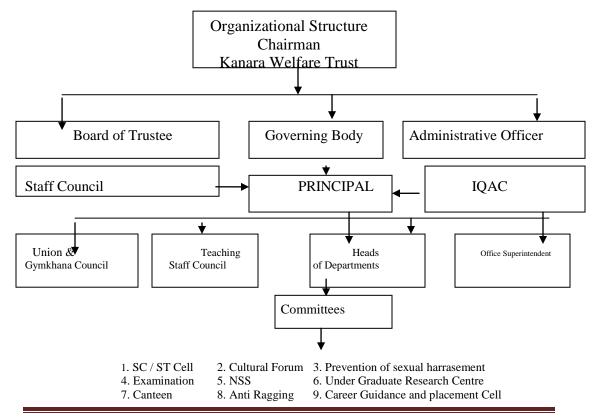

# **PARENT ORGANISATION**

Kanara Welfare Trust, Ankola

Chairman : Shri. S. P. Kamat Trustees Smt. Usha Pradhan

Shri. G.V. Bhat

# **GOVERNING BODY**

Chariman : Shri. S.P. Kamat

Member : Smt. Usha Pradhan

Shri. G.V. Bhat

Shri. P.M. Tandel

Shri. A.H. Nayak

Shri. Samson D'souza

Shri. M.G.A. Momin

Shri. K.V. Shetti, Administrative KWT

Prin. Dr. B.H. Nayak

Shri. C.D.Bhat

Prin. Dr. M.H.Naik, Member-Secretary

The institution is now led by Shri. S.P.Kamat, Chairman of Kanara Welfare Trust and the governing body of the college. Being a legal luminary and a philanthropist, he leads many trusts and organizations (Karwar Education Society, Kruger Foundation and so on...) including the Kanara Welfare Trust. He keeps interacting with the faculty and students and thereby inspires them to persue excellence.

# 6. Governance, Leadership and Management:-

The institution has a well defined vision and mission statement. The vision and mission of the institution are in tune with the objectives of higher education policies of the nation and also the core values of the NAAC, since they aim at making students more productive and creative members of the society, most committed citizens of our nation.

The Kanara Welfare Trust, which manages the institution has also the clear vision and mission in respect of the principles of administration according to which it runs the college. The Chairman of the Kanara Welfare Trust holds periodical meetings and interactions with the faculty, reviews the progress made in academic and other matters and gives necessary guidance and directions.

The college has the IQAC that monitors and promotes academic advancement and quality enhancement in all other relevant fields.