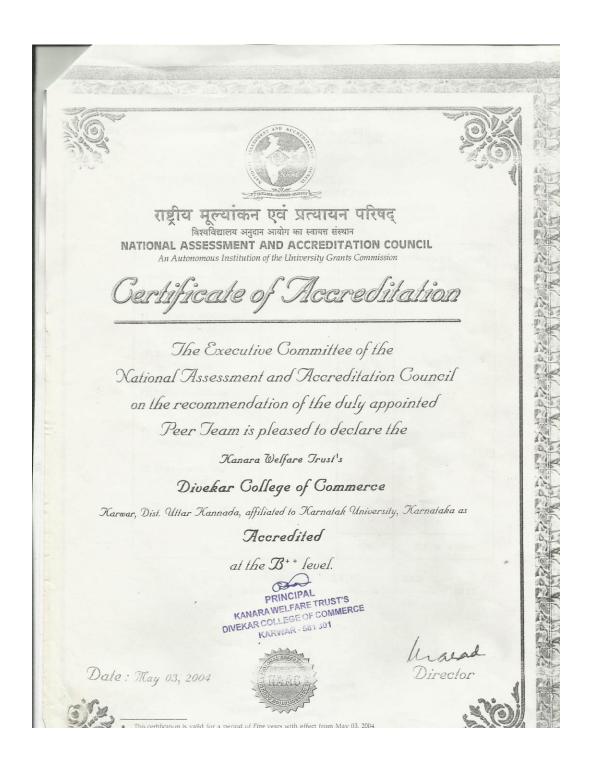

### **EXECUTIVE SUMMARY**

Kanara Welfare Trust's, Divekar College of Commerce has been a distinct institution in Karwar, Uttara Kannada district and Karnataka State. Established in the year 1970, it was the first commerce college in Karwar taluka and the 2<sup>nd</sup> in the district of Uttara Kannada. The institution was established by the Kanara Welfare Trust for meeting the needs of the students for quality commerce education. Accredited at B++ Grade in 2005 when the college went for the first accreditation and at 'B' Grade (CGPA–2.76) at the 2<sup>nd</sup> cycle of accreditation in 2009, the college is now ready for accreditation for the 3<sup>rd</sup> cycle.

29. Is the college applying for Accreditation: Cycle 3

30. Date of accreditation\* (applicable for Cycle 2, Cycle 3, Cycle 4 and reassessment only)

Cycle 1: 03-05-2004 Accreditation Outcome/Result B++ Cycle 2: 31-12-2009 Accreditation Outcome/Result B -CGPA 2.76 Cycle3: .....(dd/mm/yyyy) Accreditation Outcome/Result......... (copy of accreditation certificate(s) and peer team report(s) enclosed as an annexure)