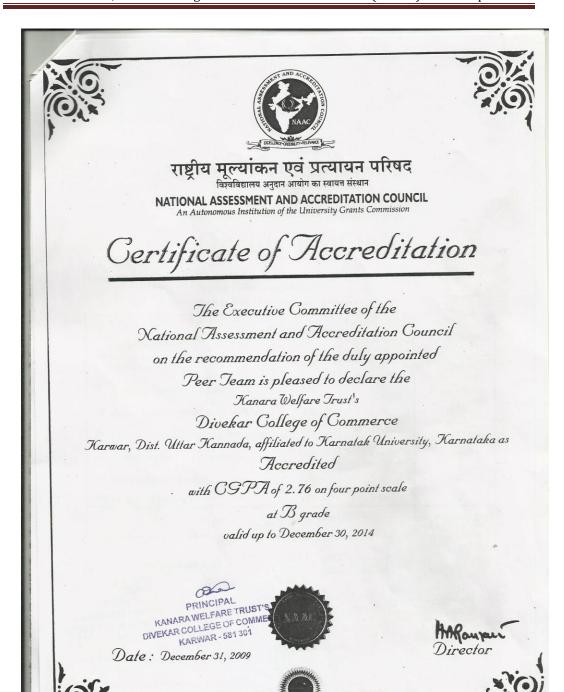

### **EXECUTIVE SUMMARY**

Kanara Welfare Trust's, Divekar College of Commerce has been a distinct institution in Karwar, Uttara Kannada district and Karnataka State. Established in the year 1970, it was the first commerce college in Karwar taluka and the 2<sup>nd</sup> in the district of Uttara Kannada. The institution was established by the Kanara Welfare Trust for meeting the needs of the students for quality commerce education. Accredited at B++ Grade in 2005 when the college went for the first accreditation and at 'B' Grade (CGPA–2.76) at the 2<sup>nd</sup> cycle of accreditation in 2009, the college is now ready for accreditation for the 3<sup>rd</sup> cycle.

29. Is the college applying for Accreditation: Cycle 3

30. Date of accreditation\* (applicable for Cycle 2, Cycle 3, Cycle 4 and reassessment only)

Cycle 1: 03-05-2004 Accreditation Outcome/Result B++ Cycle 2: 31-12-2009 Accreditation Outcome/Result B -CGPA 2.76 Cycle3: .....(dd/mm/yyyy) Accreditation Outcome/Result......... (copy of accreditation certificate(s) and peer team report(s) enclosed as an annexure)