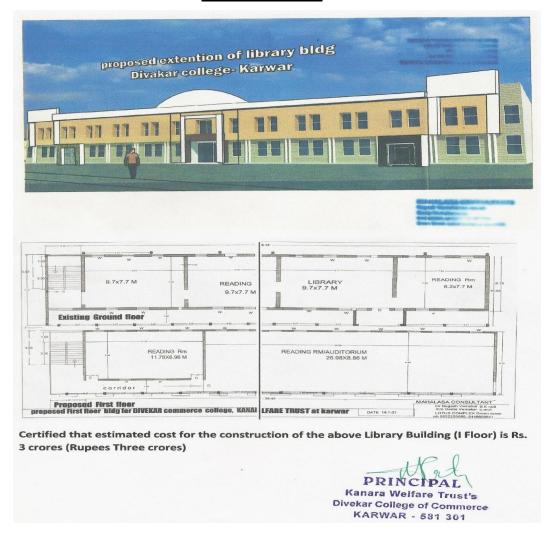

There is a separate ladies room, indoor sports and gymkhana hall and separate toilet facilities for boys and girls. There is hostel facility for M.Com students.

The library has a good stock of general books, classics, reference books, textbooks, journals and periodicals. The library services are automated and quick computerized services are offered to students. There are also E-journals and INFLIBNET facilities in the library. All class rooms are upgraded with ICT facilities. There are 2 computer labs. The students are offered internet facilities in the library. They are also given reprographic facilities.