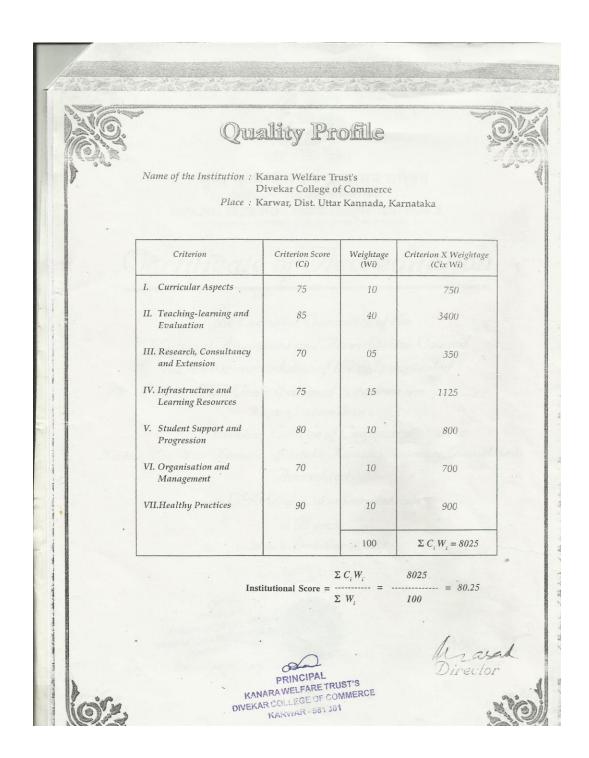

29. Is the college applying for Accreditation: Cycle 3

30. Date of accreditation\* (applicable for Cycle 2, Cycle 3, Cycle 4 and reassessment only)

Cycle 1: 03-05-2004 Accreditation Outcome/Result B++ Cycle 2: 31-12-2009 Accreditation Outcome/Result B -CGPA 2.76 Cycle3: .....(dd/mm/yyyy) Accreditation Outcome/Result......... (copy of accreditation certificate(s) and peer team report(s) enclosed as an annexure)