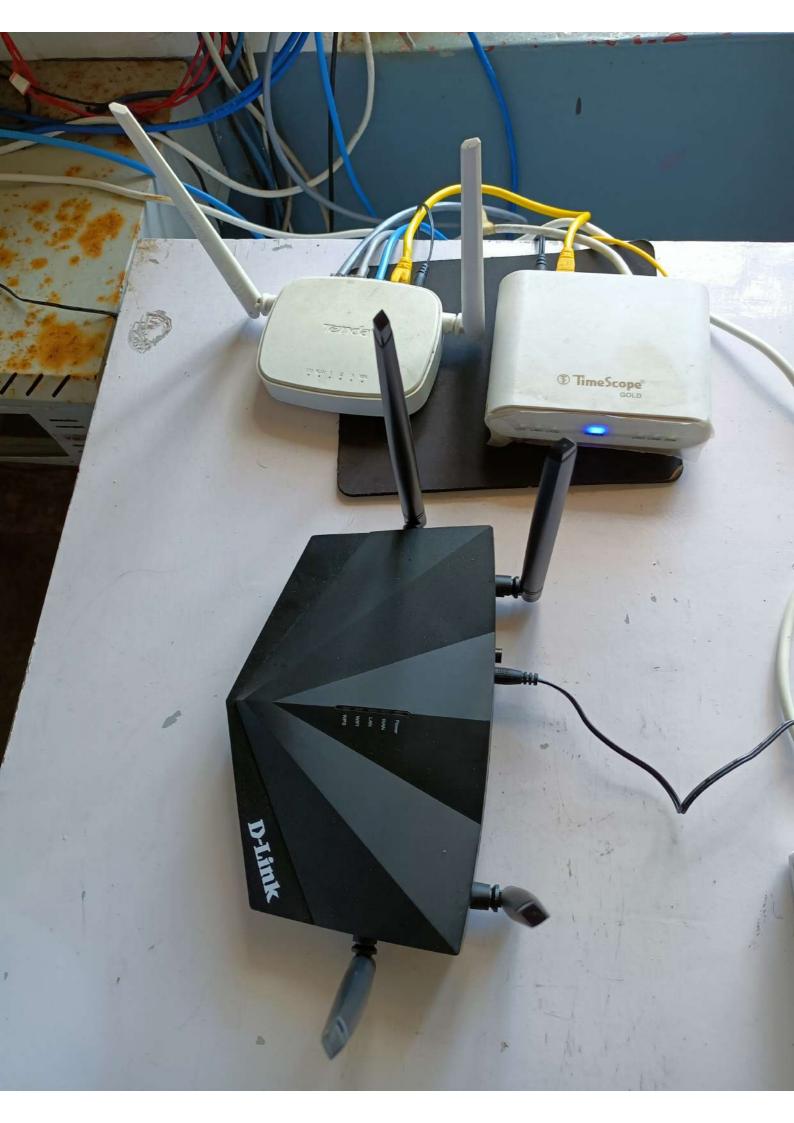

- ➤ The IT infrastructure of the college comprises 50 computers connected with LAN and internet. And 6 laptops.
- ➤ The college library is partially automated with **e-Lib** software.
- ➤ Library has the subscription of **e-books and e-journals** via INFLIBNE N-LIST.
- ➤ High speed internet facility.
- > Advanced video conferencing facility.
- ➤ WhatsApp group for students for updating class periods, notice and other important events.
- > Campus having high speed wi-fi facility.
- ➤ Learning management system Google Classroom and youtube.
- ➤ Biometric and fingerprint entry.

| List of IT facilities      | No of Equipments |
|----------------------------|------------------|
| Computer                   | 50               |
| Laptops                    | 6                |
| UPS with Battery (6kv)     | 2                |
| Printers                   | 8                |
| Printer with scanners      | 5                |
| Barcode Reader             | 1                |
| Projector                  | 12               |
| LCD TV                     | 1                |
| Internet Connection (BBNL) | 1                |
| Network Switches           | 4                |
| Wi-fi Router               | 6                |
| Generator                  | 1                |
| Mobile Generator           | 1                |

# **4.3.3** Available bandwidth of internet connection in the Institution (Lease line)

Response: >=50MBPS

4.3.4 Facilities for e-content development such as Media Centre, Recording facility, Lecture Capturing System (LCS)