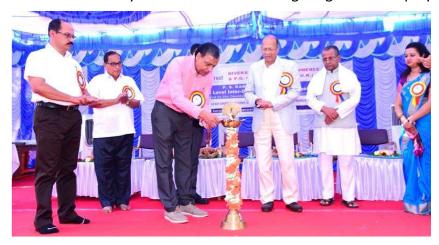

The Practice – Kanara Welfare Trust interestingly delight for the college to successful completion of golden jubilee year. Therefore one one days function was assigned for this celebration, after finalization, invitation cards were printed from the committee. Special logo was prepared for this event. Therefore, the college has decided to celebrate this mega-event by organizing events of P S KAMAT Ninth district level inter collegiate debate competition on topic Nuclear power alone can solve India's /power problem, cultural and extension activities for the society. In these subsidiary committees students, local citizens and alumni's were involved with the teaching staff and support staff. However with the collaborative support of the local well-wishers the college overcame from the financial burden. In form of the manpower, parents of the students and very alumnus had helped inform of supportive material for the event. The funds were raised through the contribution of the faculties, the society, and all stakeholders.

To augment students, support facilities.

The Impact: As per the guidelines of the committee, the sub-committees were guided with the IQAC for 9<sup>th</sup> PSK Memorial Debate District Level Competition on 25<sup>th</sup> Feb 2020 And such Enough liberty was given to take the decision andGolden Jubilee Celebration 2020 on 25<sup>th</sup> Jan 2020 @ 3:00 pm In this way, there was a very jovial atmosphere in the college throughout the year. Students, Teachers and alumnus felt very delight with their ideal approach of this function and freshen up their memories. The college conducted expert lectures, debate competitions and other cultural activities so they enlighten the idea of college PASSION FOR EXCELLENCE.