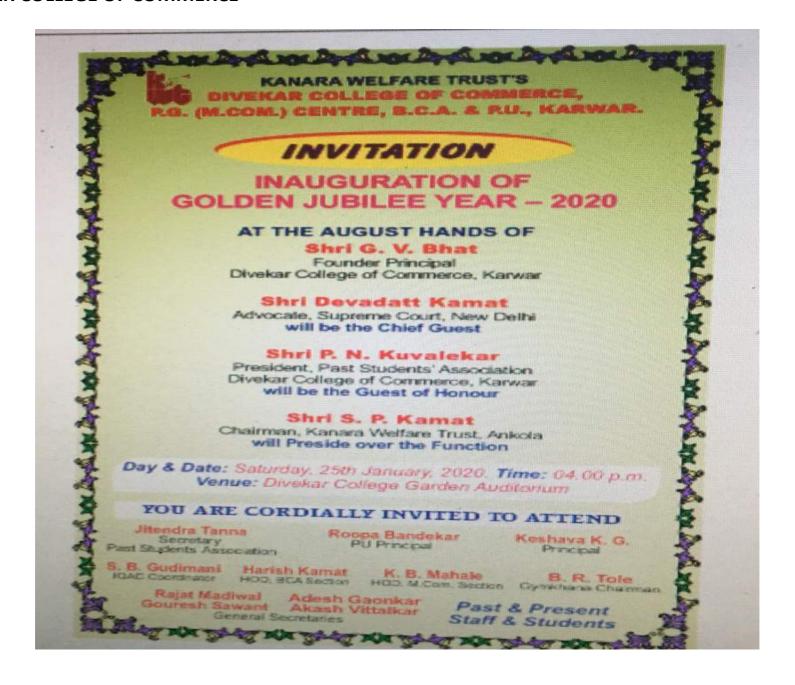

#### CASE STUDY

Divekar College of Commerce (Golden Jubilee Celebration of the Institution)

The context – The Golden Jubilee on 25 January 2020 is a very specific example of the decentralization and participative management because not only the dignitary members and students of the college participated but also alumni members and local citizen too participated actively to make it successful.

The Practice – Kanara Welfare Trust interestingly delight for the college to successful completion of golden jubilee year. Therefore one one days function was assigned for this celebration, after finalization, invitation cards were printed from the committee. Special logo was prepared for this event. Therefore, the college has decided to celebrate this mega-event by organizing events of P S KAMAT Ninth district level inter collegiate debate competition on topic Nuclear power alone can solve India's /power problem, cultural and extension activities for the society. In these subsidiary committees students, local citizens and alumni's were involved with the teaching staff and support staff. However with the collaborative support of the local well-wishers the college overcame from the financial burden. In form of the manpower, parents of the students and very alumnus had helped inform of supportive material for the event. The funds were raised through the contribution of the faculties, the society, and all stakeholders.

To augment students, support facilities.

The Impact: As per the guidelines of the committee, the sub-committees were guided with the IQAC for 9<sup>th</sup> PSK Memorial Debate District Level Competition on 25<sup>th</sup> Feb 2020 And such Enough liberty was given to take the decision andGolden Jubilee Celebration 2020 on 25<sup>th</sup> Jan 2020 @ 3:00 pm In this way, there was a very jovial atmosphere in the college throughout the year. Students, Teachers and alumnus felt very delight with their ideal approach of this function and freshen up their memories. The college conducted expert lectures, debate competitions and other cultural activities so they enlighten the idea of college PASSION FOR EXCELLENCE.