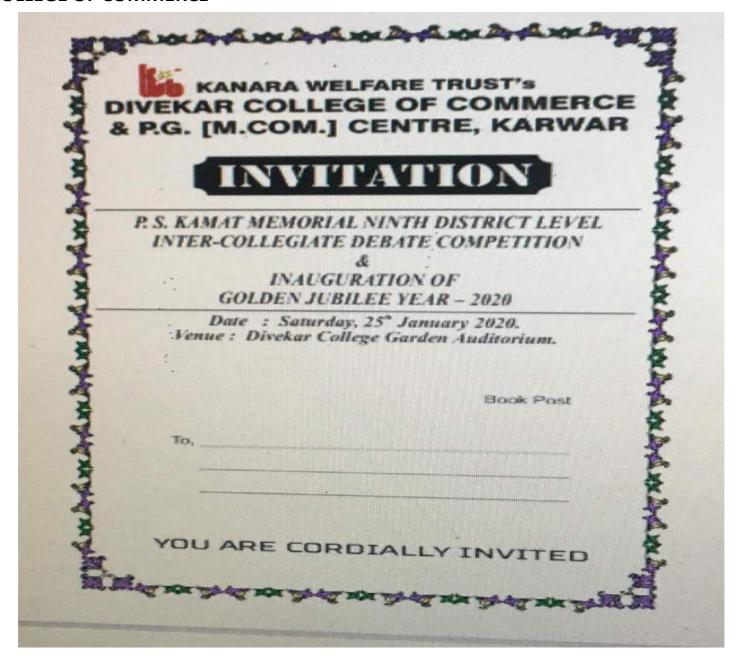

The Practice – Kanara Welfare Trust interestingly delight for the college to successful completion of golden jubilee year. Therefore one one days function was assigned for this celebration, after finalization, invitation cards were printed from the committee. Special logo was prepared for this event. Therefore, the college has decided to celebrate this mega-event by organizing events of P S KAMAT Ninth district level inter collegiate debate competition on topic Nuclear power alone can solve India's /power problem, cultural and extension activities for the society. In these subsidiary committees students, local citizens and alumni's were involved with the teaching staff and support staff. However with the collaborative support of the local well-wishers the college overcame from the financial burden. In form of the manpower, parents of the students and very alumnus had helped inform of supportive material for the event. The funds were raised through the contribution of the faculties, the society, and all stakeholders.

To augment students, support facilities.

The Impact: As per the guidelines of the committee, the sub-committees were guided with the IQAC for 9<sup>th</sup> PSK Memorial Debate District Level Competition on 25<sup>th</sup> Feb 2020 And such Enough liberty was given to take the decision andGolden Jubilee Celebration 2020 on 25<sup>th</sup> Jan 2020 @ 3:00 pm In this way, there was a very jovial atmosphere in the college throughout the year. Students, Teachers and alumnus felt very delight with their ideal approach of this function and freshen up their memories. The college conducted expert lectures, debate competitions and other cultural activities so they enlighten the idea of college PASSION FOR EXCELLENCE.