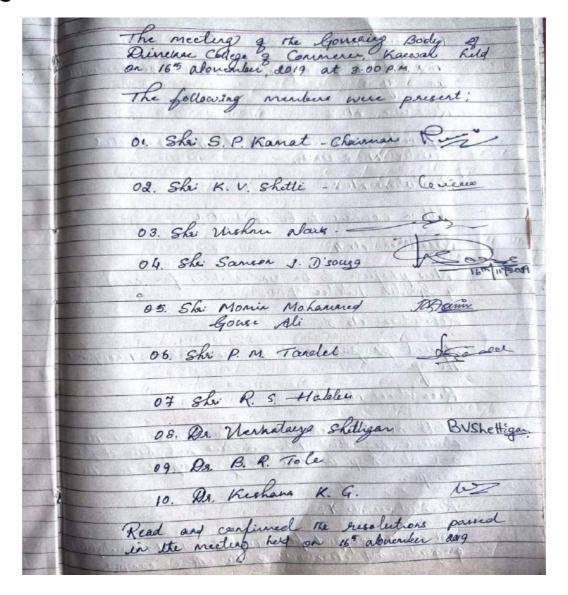

#### **GOVERNING BODY MEETING**

# **GOVERNING BODY MEETING**

| 1900     | Resolution Na +.                                                                                                                                                                                                                                                                                                                                                                                                                                                                                                                                                                                                                                                                                                                                                                                                                                                                                                                                                                                                                                                                                                                                                                                                                                                                                                                                                                                                                                                                                                                                                                                                                                                                                                                                                                                                                                                                                                                                                                                                                                                                                                               |
|----------|--------------------------------------------------------------------------------------------------------------------------------------------------------------------------------------------------------------------------------------------------------------------------------------------------------------------------------------------------------------------------------------------------------------------------------------------------------------------------------------------------------------------------------------------------------------------------------------------------------------------------------------------------------------------------------------------------------------------------------------------------------------------------------------------------------------------------------------------------------------------------------------------------------------------------------------------------------------------------------------------------------------------------------------------------------------------------------------------------------------------------------------------------------------------------------------------------------------------------------------------------------------------------------------------------------------------------------------------------------------------------------------------------------------------------------------------------------------------------------------------------------------------------------------------------------------------------------------------------------------------------------------------------------------------------------------------------------------------------------------------------------------------------------------------------------------------------------------------------------------------------------------------------------------------------------------------------------------------------------------------------------------------------------------------------------------------------------------------------------------------------------|
|          | Resolution Na 4:  Two batches of lally classes should be conducted in a year                                                                                                                                                                                                                                                                                                                                                                                                                                                                                                                                                                                                                                                                                                                                                                                                                                                                                                                                                                                                                                                                                                                                                                                                                                                                                                                                                                                                                                                                                                                                                                                                                                                                                                                                                                                                                                                                                                                                                                                                                                                   |
| 0.050    | Resolution alo. 2:-                                                                                                                                                                                                                                                                                                                                                                                                                                                                                                                                                                                                                                                                                                                                                                                                                                                                                                                                                                                                                                                                                                                                                                                                                                                                                                                                                                                                                                                                                                                                                                                                                                                                                                                                                                                                                                                                                                                                                                                                                                                                                                            |
| •        | render N.S.S. rerits.                                                                                                                                                                                                                                                                                                                                                                                                                                                                                                                                                                                                                                                                                                                                                                                                                                                                                                                                                                                                                                                                                                                                                                                                                                                                                                                                                                                                                                                                                                                                                                                                                                                                                                                                                                                                                                                                                                                                                                                                                                                                                                          |
|          | render N.S.S. rerits.                                                                                                                                                                                                                                                                                                                                                                                                                                                                                                                                                                                                                                                                                                                                                                                                                                                                                                                                                                                                                                                                                                                                                                                                                                                                                                                                                                                                                                                                                                                                                                                                                                                                                                                                                                                                                                                                                                                                                                                                                                                                                                          |
|          | Resolution alo. 3:-                                                                                                                                                                                                                                                                                                                                                                                                                                                                                                                                                                                                                                                                                                                                                                                                                                                                                                                                                                                                                                                                                                                                                                                                                                                                                                                                                                                                                                                                                                                                                                                                                                                                                                                                                                                                                                                                                                                                                                                                                                                                                                            |
|          | Add-on courses la be conducted.  Resolution No. 4:                                                                                                                                                                                                                                                                                                                                                                                                                                                                                                                                                                                                                                                                                                                                                                                                                                                                                                                                                                                                                                                                                                                                                                                                                                                                                                                                                                                                                                                                                                                                                                                                                                                                                                                                                                                                                                                                                                                                                                                                                                                                             |
|          | Quelle de la companya |
|          | New phajeets to be undertaken for celebration of Golden Tubilee year.  Resolution als. 5:-                                                                                                                                                                                                                                                                                                                                                                                                                                                                                                                                                                                                                                                                                                                                                                                                                                                                                                                                                                                                                                                                                                                                                                                                                                                                                                                                                                                                                                                                                                                                                                                                                                                                                                                                                                                                                                                                                                                                                                                                                                     |
| TAR      | New phojects to be undertaken for celebration                                                                                                                                                                                                                                                                                                                                                                                                                                                                                                                                                                                                                                                                                                                                                                                                                                                                                                                                                                                                                                                                                                                                                                                                                                                                                                                                                                                                                                                                                                                                                                                                                                                                                                                                                                                                                                                                                                                                                                                                                                                                                  |
|          | g Goldet Tuleilee year.                                                                                                                                                                                                                                                                                                                                                                                                                                                                                                                                                                                                                                                                                                                                                                                                                                                                                                                                                                                                                                                                                                                                                                                                                                                                                                                                                                                                                                                                                                                                                                                                                                                                                                                                                                                                                                                                                                                                                                                                                                                                                                        |
| 30       |                                                                                                                                                                                                                                                                                                                                                                                                                                                                                                                                                                                                                                                                                                                                                                                                                                                                                                                                                                                                                                                                                                                                                                                                                                                                                                                                                                                                                                                                                                                                                                                                                                                                                                                                                                                                                                                                                                                                                                                                                                                                                                                                |
|          |                                                                                                                                                                                                                                                                                                                                                                                                                                                                                                                                                                                                                                                                                                                                                                                                                                                                                                                                                                                                                                                                                                                                                                                                                                                                                                                                                                                                                                                                                                                                                                                                                                                                                                                                                                                                                                                                                                                                                                                                                                                                                                                                |
|          | Speial programmes to be undertaken shroughout                                                                                                                                                                                                                                                                                                                                                                                                                                                                                                                                                                                                                                                                                                                                                                                                                                                                                                                                                                                                                                                                                                                                                                                                                                                                                                                                                                                                                                                                                                                                                                                                                                                                                                                                                                                                                                                                                                                                                                                                                                                                                  |
| Mala     | The year.                                                                                                                                                                                                                                                                                                                                                                                                                                                                                                                                                                                                                                                                                                                                                                                                                                                                                                                                                                                                                                                                                                                                                                                                                                                                                                                                                                                                                                                                                                                                                                                                                                                                                                                                                                                                                                                                                                                                                                                                                                                                                                                      |
| WED?     |                                                                                                                                                                                                                                                                                                                                                                                                                                                                                                                                                                                                                                                                                                                                                                                                                                                                                                                                                                                                                                                                                                                                                                                                                                                                                                                                                                                                                                                                                                                                                                                                                                                                                                                                                                                                                                                                                                                                                                                                                                                                                                                                |
| SUPPLY S | Resolution Na 6:+1                                                                                                                                                                                                                                                                                                                                                                                                                                                                                                                                                                                                                                                                                                                                                                                                                                                                                                                                                                                                                                                                                                                                                                                                                                                                                                                                                                                                                                                                                                                                                                                                                                                                                                                                                                                                                                                                                                                                                                                                                                                                                                             |
| 200      |                                                                                                                                                                                                                                                                                                                                                                                                                                                                                                                                                                                                                                                                                                                                                                                                                                                                                                                                                                                                                                                                                                                                                                                                                                                                                                                                                                                                                                                                                                                                                                                                                                                                                                                                                                                                                                                                                                                                                                                                                                                                                                                                |
| 2.13     | State members should constantly monitor the                                                                                                                                                                                                                                                                                                                                                                                                                                                                                                                                                                                                                                                                                                                                                                                                                                                                                                                                                                                                                                                                                                                                                                                                                                                                                                                                                                                                                                                                                                                                                                                                                                                                                                                                                                                                                                                                                                                                                                                                                                                                                    |
|          | Fludente hegarding their diserves and hair stayles                                                                                                                                                                                                                                                                                                                                                                                                                                                                                                                                                                                                                                                                                                                                                                                                                                                                                                                                                                                                                                                                                                                                                                                                                                                                                                                                                                                                                                                                                                                                                                                                                                                                                                                                                                                                                                                                                                                                                                                                                                                                             |
| 1        | That also help the Williams electrical the                                                                                                                                                                                                                                                                                                                                                                                                                                                                                                                                                                                                                                                                                                                                                                                                                                                                                                                                                                                                                                                                                                                                                                                                                                                                                                                                                                                                                                                                                                                                                                                                                                                                                                                                                                                                                                                                                                                                                                                                                                                                                     |
|          |                                                                                                                                                                                                                                                                                                                                                                                                                                                                                                                                                                                                                                                                                                                                                                                                                                                                                                                                                                                                                                                                                                                                                                                                                                                                                                                                                                                                                                                                                                                                                                                                                                                                                                                                                                                                                                                                                                                                                                                                                                                                                                                                |
|          | Stabb members should constantly monitor the stendente sugarding their dresses and hair stayles and also keep in maintaining decipline in the campus.                                                                                                                                                                                                                                                                                                                                                                                                                                                                                                                                                                                                                                                                                                                                                                                                                                                                                                                                                                                                                                                                                                                                                                                                                                                                                                                                                                                                                                                                                                                                                                                                                                                                                                                                                                                                                                                                                                                                                                           |
|          | 10. M. Meshana K. W.                                                                                                                                                                                                                                                                                                                                                                                                                                                                                                                                                                                                                                                                                                                                                                                                                                                                                                                                                                                                                                                                                                                                                                                                                                                                                                                                                                                                                                                                                                                                                                                                                                                                                                                                                                                                                                                                                                                                                                                                                                                                                                           |
|          | Resolution No. 4:                                                                                                                                                                                                                                                                                                                                                                                                                                                                                                                                                                                                                                                                                                                                                                                                                                                                                                                                                                                                                                                                                                                                                                                                                                                                                                                                                                                                                                                                                                                                                                                                                                                                                                                                                                                                                                                                                                                                                                                                                                                                                                              |
|          | 10. M. Meshana K. W.                                                                                                                                                                                                                                                                                                                                                                                                                                                                                                                                                                                                                                                                                                                                                                                                                                                                                                                                                                                                                                                                                                                                                                                                                                                                                                                                                                                                                                                                                                                                                                                                                                                                                                                                                                                                                                                                                                                                                                                                                                                                                                           |