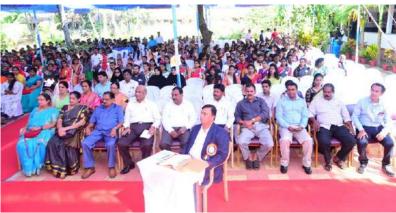

The Practice – Kanara Welfare Trust interestingly delight for the college to successful completion of golden jubilee year. Therefore one one days function was assigned for this celebration, after finalization, invitation cards were printed from the committee. Special logo was prepared for this event. Therefore, the college has decided to celebrate this mega-event by organizing events of P S KAMAT Ninth district level inter collegiate debate competition on topic Nuclear power alone can solve India's /power problem, cultural and extension activities for the society. In these subsidiary committees students, local citizens and alumni's were involved with the teaching staff and support staff. However with the collaborative support of the local well-wishers the college overcame from the financial burden. In form of the manpower, parents of the students and very alumnus had helped inform of supportive material for the event. The funds were raised through the contribution of the faculties, the society, and all stakeholders.

To augment students, support facilities.

The Impact: As per the guidelines of the committee, the sub-committees were guided with the IQAC for 9<sup>th</sup> PSK Memorial Debate District Level Competition on 25<sup>th</sup> Feb 2020 And such Enough liberty was given to take the decision andGolden Jubilee Celebration 2020 on 25<sup>th</sup> Jan 2020 @ 3:00 pm In this way, there was a very jovial atmosphere in the college throughout the year. Students, Teachers and alumnus felt very delight with their ideal approach of this function and freshen up their memories. The college conducted expert lectures, debate competitions and other cultural activities so they enlighten the idea of college PASSION FOR EXCELLENCE.