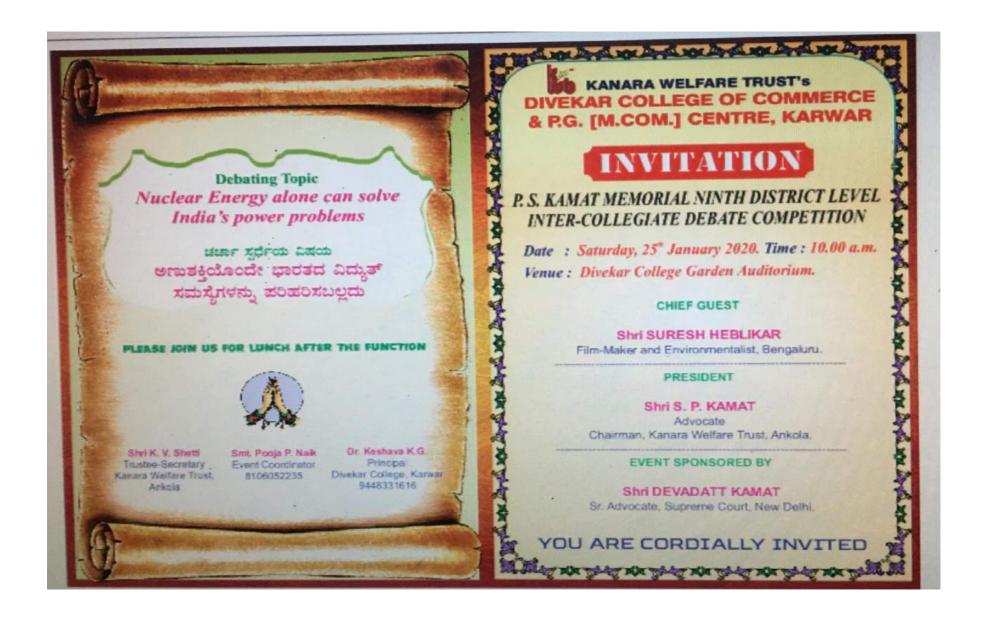

The Practice – Kanara Welfare Trust interestingly delight for the college to successful completion of golden jubilee year. Therefore one one days function was assigned for this celebration, after finalization, invitation cards were printed from the committee. Special logo was prepared for this event. Therefore, the college has decided to celebrate this mega-event by organizing events of P S KAMAT Ninth district level inter collegiate debate competition on topic Nuclear power alone can solve India's /power problem, cultural and extension activities for the society. In these subsidiary committees students, local citizens and alumni's were involved with the teaching staff and support staff. However with the collaborative support of the local well-wishers the college overcame from the financial burden. In form of the manpower, parents of the students and very alumnus had helped inform of supportive material for the event. The funds were raised through the contribution of the faculties, the society, and all stakeholders.

To augment students, support facilities.

The Impact: As per the guidelines of the committee, the sub-committees were guided with the IQAC for 9<sup>th</sup> PSK Memorial Debate District Level Competition on 25<sup>th</sup> Feb 2020 And such Enough liberty was given to take the decision andGolden Jubilee Celebration 2020 on 25<sup>th</sup> Jan 2020 @ 3:00 pm In this way, there was a very jovial atmosphere in the college throughout the year. Students, Teachers and alumnus felt very delight with their ideal approach of this function and freshen up their memories. The college conducted expert lectures, debate competitions and other cultural activities so they enlighten the idea of college PASSION FOR EXCELLENCE.

# **IQAC MEETING**

**MEETING-4** 

A meeting of IQAC was convened on 21th December, 2019 in the conference hall.

| Agenda                                              | Minutes                                                                                                                                                                                                     | Action Report                                                                                                                                                                                           |  |  |
|-----------------------------------------------------|-------------------------------------------------------------------------------------------------------------------------------------------------------------------------------------------------------------|---------------------------------------------------------------------------------------------------------------------------------------------------------------------------------------------------------|--|--|
| P.S. Kamat 9th District Level<br>Debate Competition | It was decided to invite as a chief guest Shri. Suresh Heblekar, Environmentalist & Film Maker, Bangalore., along with the sponsor of the event Shri. Devadatt Kamat, Sr. Advocate Superme Court New Delhi. | The event was held in the morning on 25th jan, 2020 and inaugurated by the hands of Shri. Suresh Heblikar, Shri.Devadatt Kamat, Shri. S.P. Kamat and Shri. K. V. Shetti and other eminent guests        |  |  |
| Golden Jubilee Year<br>Celebration                  | It was decided to invite the founder principal Shri. G. V Bhat to inaugurate the mega event.                                                                                                                | The mega event was held in the evening on 25th jan, 2020 and inaugurated by the august hands of Shri.G.V.Bhat in the presence of the Past Students' Association and other stake holders of the college. |  |  |