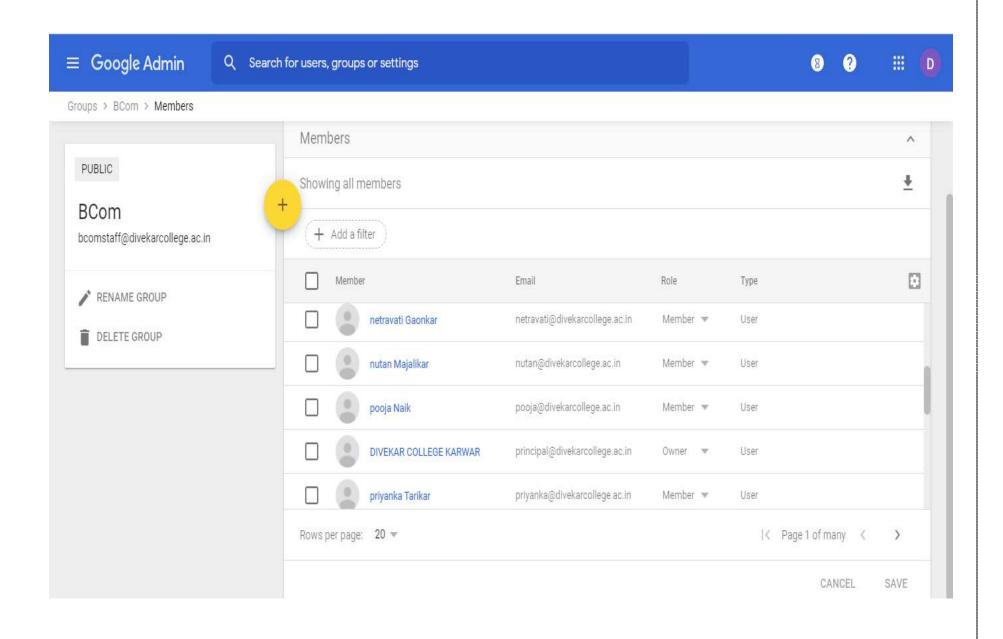

### During the last five years following are some of the beneficiaries -

- (1) 29 staff of the college got benefitted financially through Chit Funds.
- (2) Medical Check up camp for all the staff members.
- (3) Financial support for attending National and International Seminars viz; (a) Sri. Nitin S.N., (b) Subham Talekar (c) Reon Rebello (d) Sudheer Kadam (e) Nushrat Khan (f) Megha Nayak
- (4) Google Admin for teaching staff.
- (5) Recreation by staff tour annually.