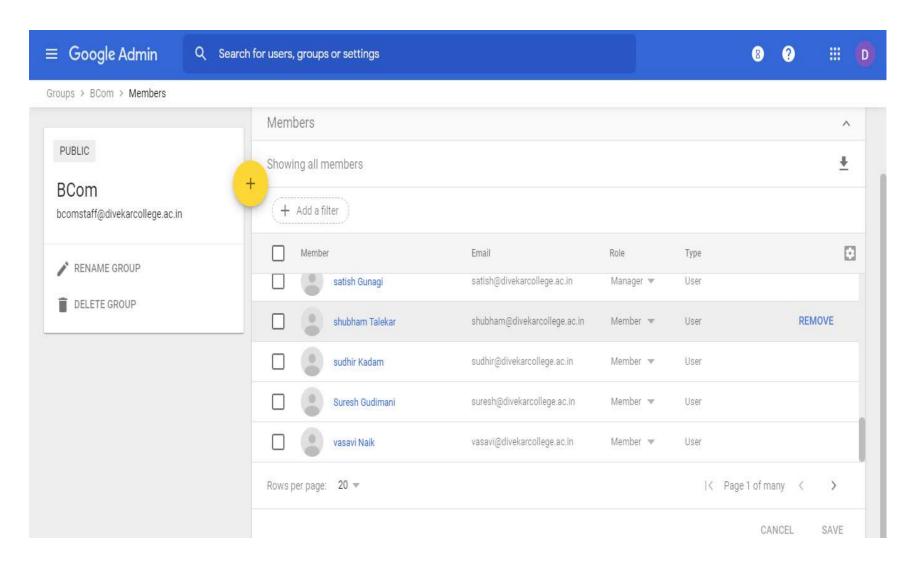

### During the last five years following are some of the beneficiaries -

- (1) 29 staff of the college got benefitted financially through Chit Funds.
- (2) Medical Check up camp for all the staff members.
- (3) Financial support for attending National and International Seminars viz; (a) Sri. Nitin S.N., (b) Subham Talekar (c) Reon Rebello (d) Sudheer Kadam (e) Nushrat Khan (f) Megha Nayak
- (4) Google Admin for teaching staff.
- (5) Recreation by staff tour annually.