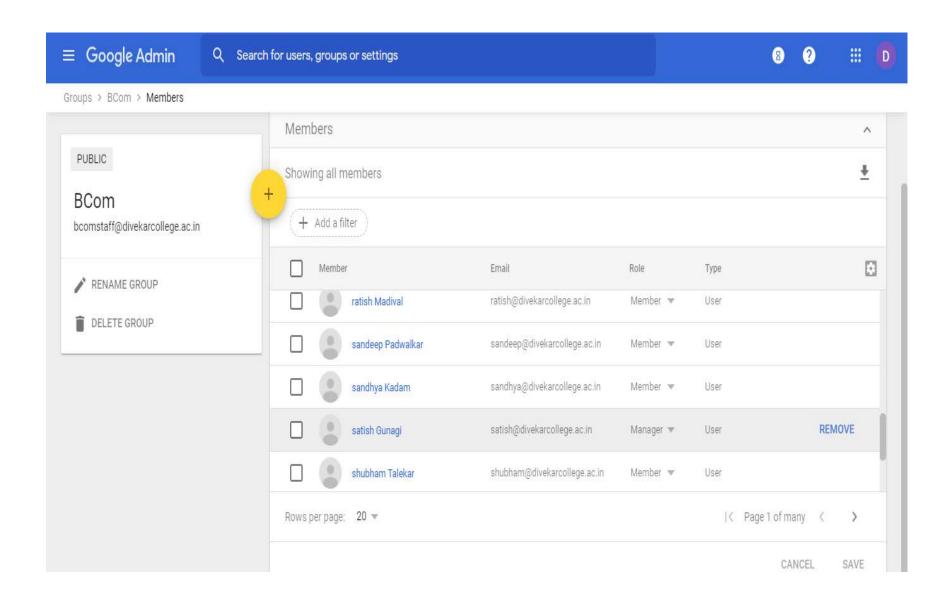

### During the last five years following are some of the beneficiaries -

- (1) 29 staff of the college got benefitted financially through Chit Funds.
- (2) Medical Check up camp for all the staff members.
- (3) Financial support for attending National and International Seminars viz; (a) Sri. Nitin S.N., (b) Subham Talekar (c) Reon Rebello (d) Sudheer Kadam (e) Nushrat Khan (f) Megha Nayak
- (4) Google Admin for teaching staff.
- (5) Recreation by staff tour annually.