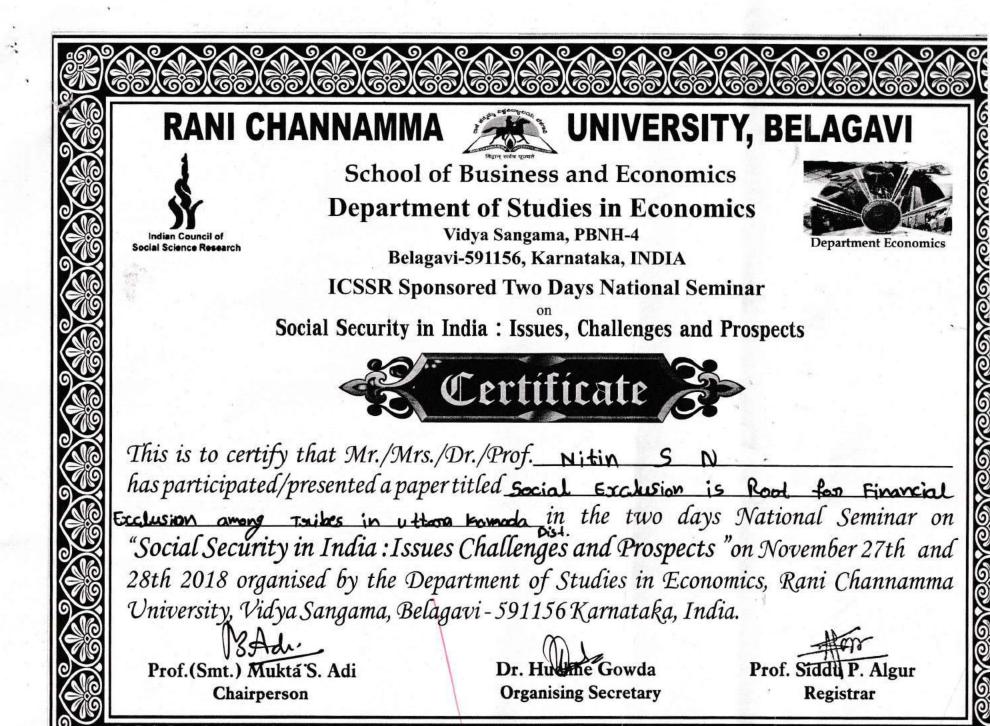

### During the last five years following are some of the beneficiaries -

- (1) 29 staff of the college got benefitted financially through Chit Funds.
- (2) Medical Check up camp for all the staff members.
- (3) Financial support for attending National and International Seminars viz; (a) Sri. Nitin S.N., (b) Subham Talekar (c) Reon Rebello (d) Sudheer Kadam (e) Nushrat Khan (f) Megha Nayak
- (4) Google Admin for teaching staff.
- (5) Recreation by staff tour annually.