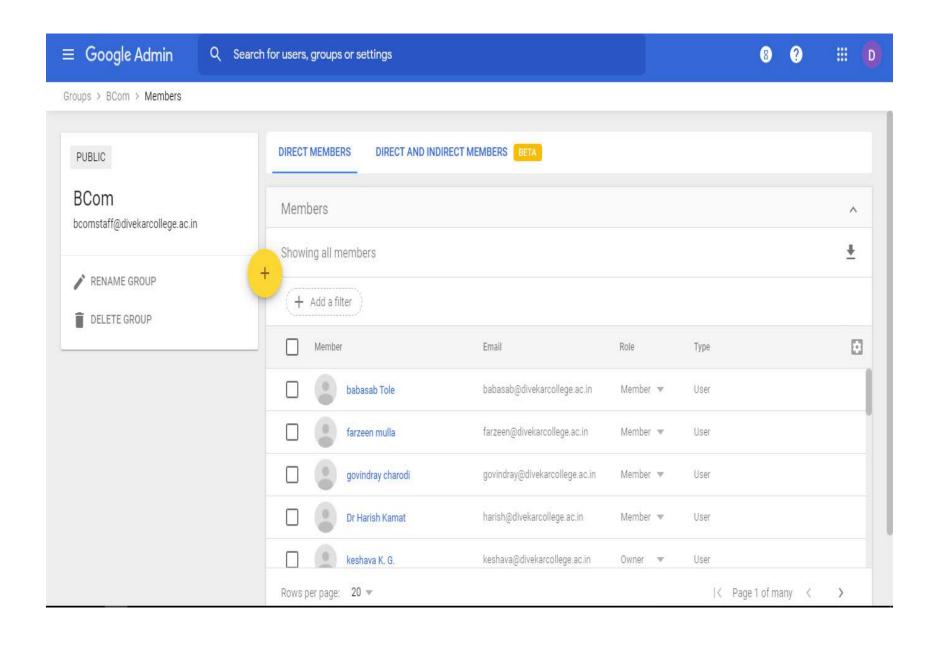

### During the last five years following are some of the beneficiaries -

- (1) 29 staff of the college got benefitted financially through Chit Funds.
- (2) Medical Check up camp for all the staff members.
- (3) Financial support for attending National and International Seminars viz; (a) Sri. Nitin S.N., (b) Subham Talekar (c) Reon Rebello (d) Sudheer Kadam (e) Nushrat Khan (f) Megha Nayak
- (4) Google Admin for teaching staff.
- (5) Recreation by staff tour annually.