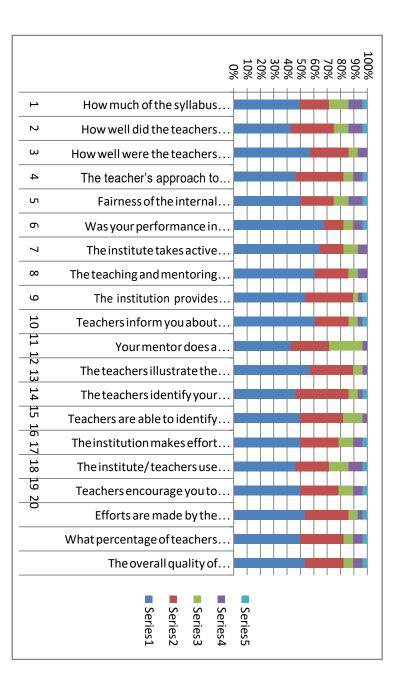

a.

b.

c.

|      | KANARA WELFARE TRUST'S                                                                                                                                                                    |          |        |         |         |        |       |
|------|-------------------------------------------------------------------------------------------------------------------------------------------------------------------------------------------|----------|--------|---------|---------|--------|-------|
|      | DIVEKAR COLLEGE OF COMM<br>Exit Feed Back Analysis M.Com for                                                                                                                              |          |        |         |         |        |       |
| S.No | Questions                                                                                                                                                                                 | 4        | 3      | 2       | 1       | 0      | Total |
| 1    | How much of the syllabus was covered in the class?                                                                                                                                        | 14       | 6      | 4       | 3       | 1      | 28    |
| 2    | How well did the teachers prepare for the classes?                                                                                                                                        | 12       | 9      | 3       | 3       | 1      | 28    |
| 3    | How well were the teachers able to communicate?                                                                                                                                           | 16       | 8      | 2       | 2       | 0      | 28    |
| 4    | The teacher's approach to teaching can best be described as                                                                                                                               | 13       | 10     | 2       | 2       | 1      | 28    |
| 5    | Fairness of the internal evaluation process by the teachers.                                                                                                                              | 14       | 7      | 3       | 3       | 1      | 28    |
| 6    | Was your performance in assignments discussed with you?                                                                                                                                   | 19       | 4      | 2       | 2       | 1      | 28    |
| 7    | The institute takes active interest in promoting<br>internship, student exchange, field visit opportunities<br>for students.                                                              | 18       | 5      | 3       | 2       | 0      | 28    |
| 8    | The teaching and mentoring process in your institution facilitates you in cognitive, social and emotional growth.                                                                         | 17       | 7      | 2       | 2       | 0      | 28    |
| 9    | The institution provides multiple opportunities to learn and grow.                                                                                                                        | 15       | 10     | 1       | 1       | 1      | 28    |
| 10   | Teachers inform you about your expected competencies, course outcomes and programme outcomes.                                                                                             | 17       | 7      | 2       | 1       | 1      | 28    |
| 11   | Your mentor does a necessary follow-up with an assigned task to you.                                                                                                                      | 12       | 8      | 7       | 1       | 0      | 28    |
| 12   | The teachers illustrate the concepts through examples and applications.                                                                                                                   | 16       | 9      | 2       | 1       | 0      | 28    |
| 13   | The teachers identify your strengths and encourage you with providing right level of challenges.                                                                                          | 13       | 11     | 2       | 1       | 1      | 28    |
| 14   | Teachers are able to identify your weaknesses and help you to overcome them.                                                                                                              | 14       | 9      | 4       | 1       | 0      | 28    |
| 15   | The institution makes effort to engage students in the monitoring, review and continuous quality improvement of the teaching learning process.                                            | 14       | 8      | 3       | 2       | 1      | 28    |
| 16   | The institute/ teachers use student centric methods, such<br>as experiential learning, participative learning and<br>problem solving methodologies for enhancing learning<br>experiences. | 13       | 7      | 4       | 3       | 1      | 28    |
| 17   | Teachers encourage you to participate in extracurricular activities.                                                                                                                      | 14       | 8      | 3       | 2       | 1      | 28    |
| 18   | Efforts are made by the institute/ teachers to inculcate soft skills, life skills and employability skills to make you ready for the world of work.                                       | 15       | 9      | 2       | 1       | 1      | 28    |
| 19   | What percentage of teachers use ICT tools such as LCD projector, Multimedia, etc. while teaching.                                                                                         | 14       | 9      | 2       | 2       | 1      | 28    |
| 20   | The overall quality of teaching-learning process in your institute is very good.                                                                                                          | 15       | 8      | 2       | 2       | 1      | 28    |
| 21   | Give three observation / suggestions to improve the overa your institution.                                                                                                               | ll teach | ning – | learnin | ig expe | rience | in    |

b.

c.