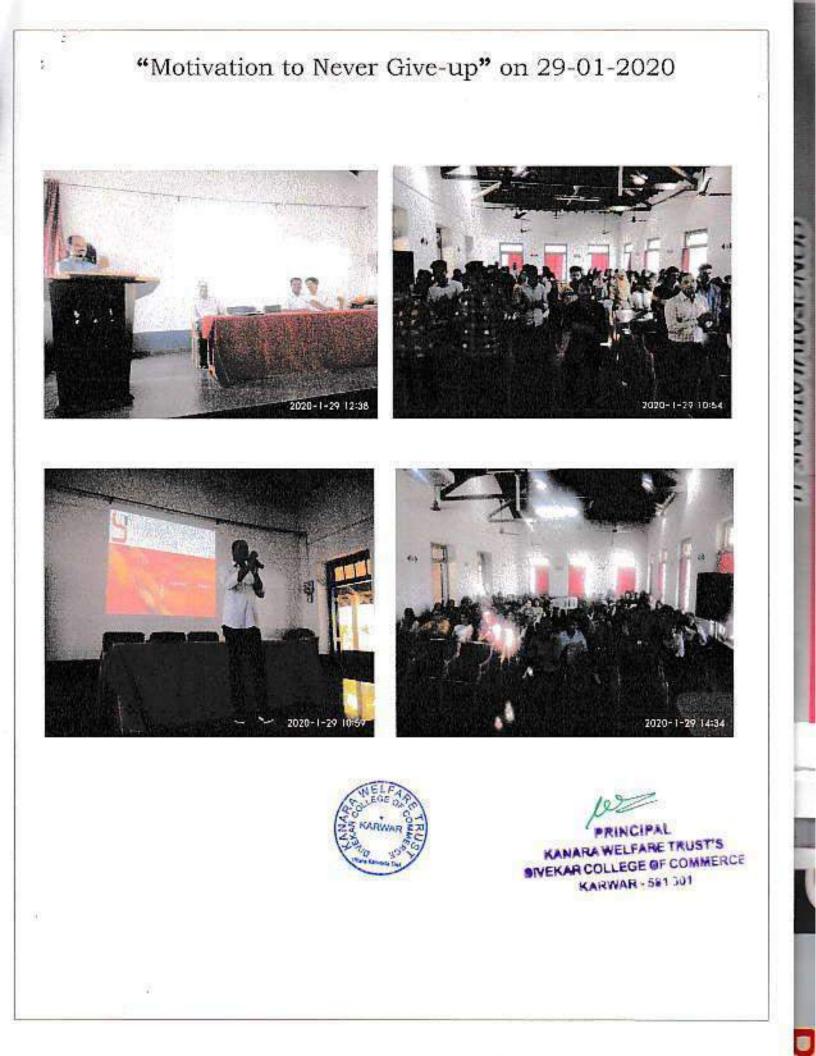

A meeting of IQAC was convened on 21th December, 2019 in the conference hall.

| Agenda                        | Minutes                       | Action Report                   |
|-------------------------------|-------------------------------|---------------------------------|
| P.S. Kamat 9th District Level | It was decided to invite as a | The event was held in the       |
| Debate Competition            | chief guest Shri. Suresh      | morning on 25th jan, 2020 and   |
|                               | Heblekar, Environmentalist &  | inaugurated by the hands of     |
|                               | Film Maker, Bangalore., along | Shri. Suresh Heblikar,          |
|                               | with the sponsor of the event | Shri.Devadatt Kamat, Shri. S.P. |
|                               | Shri. Devadatt Kamat, Sr.     | Kamat and Shri. K. V. Shetti    |
|                               | Advocate Superme Court New    | and other eminent guests        |
|                               | Delhi.                        | _                               |
| Golden Jubilee Year           | It was decided to invite the  | The mega event was held in the  |
| Celebration                   | founder principal Shri. G. V  | evening on 25th jan, 2020 and   |
|                               | Bhat to inaugurate the mega   | inaugurated by the august hands |
|                               | event.                        | of Shri.G.V.Bhat in the         |
|                               |                               | presence of the Past Students'  |
|                               |                               | Association and other stake     |
|                               |                               | holders of the college.         |