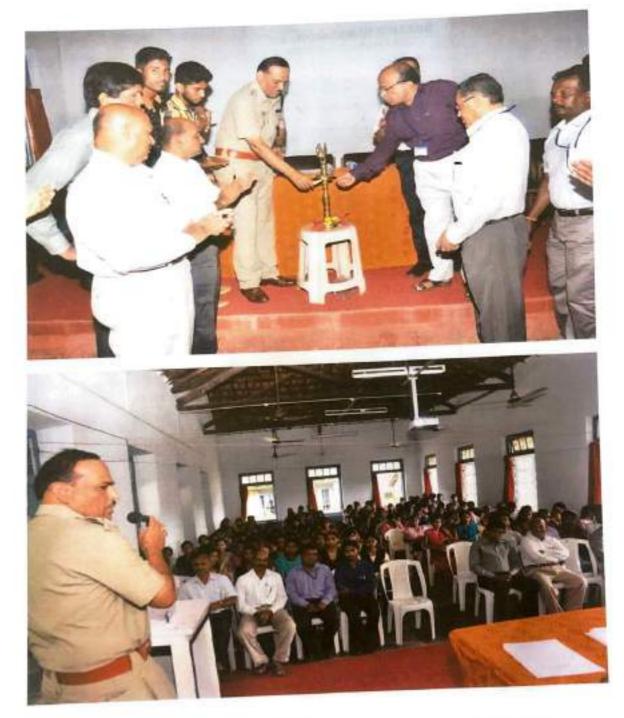

A meeting of IQAC was convened on 17th August, 2019 in the principal chamber.

| Agenda                      | Minutes                     | Action Report                  |
|-----------------------------|-----------------------------|--------------------------------|
| Gymkhana Inauguration 2019- | Decided to invite Shri.     | Shri. Mohammad Roshan, CEO     |
| 20                          | Mohammad Roshan. IAS. Chief | of ZP (UK) inaugurated on 23-  |
|                             | Executive officer, Zilla    | 09-2019 addressed to the       |
|                             | Panchayat Uttara Kannada,   | students.                      |
|                             | Karwar.                     |                                |
| First Internal Assessment   | Conducting first Internal   | First IA was condected between |
|                             | Assessment in the month of  | 28th and 30th August 2019.     |
|                             | August                      |                                |