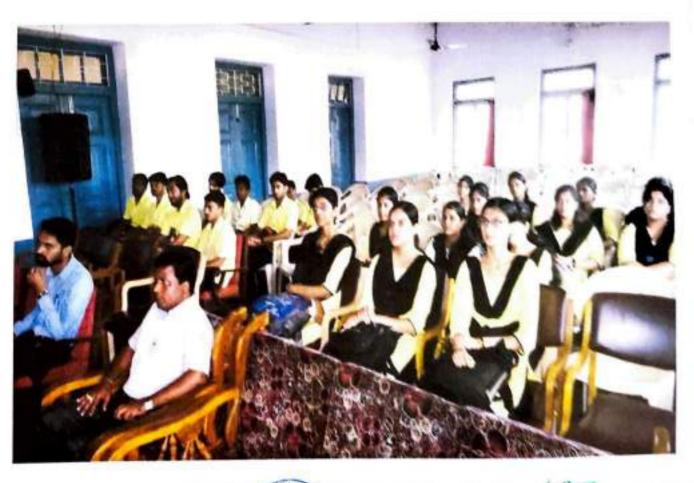

A meeting of IQAC was convened on 4th February, 2020 in the principal chamber.

| Agenda                  | Minutes                        | Action Report                  |
|-------------------------|--------------------------------|--------------------------------|
| Personality Development | It was decided to conduct A    | In association with IQAC,      |
| Activity                | Course on Personality          | YRCW and Scouts and Guides     |
|                         | Development and Soft Skills on | A Course on Personality        |
|                         | 18th Feb, 2020                 | Development and Soft Skills by |
|                         |                                | Prof. R.G Hegde and Prof. C.D  |
|                         |                                | Bhat.                          |
| NSS Annual Special Camp | It wad decided to organize     | The NSS camp was held in       |
| 2020                    | 7days NSS Camp in Janata       | between 06-03-2020 and 12-03-  |
|                         | Vidyalaya Kadawad Karwar.      | 2020. with the co-operation of |
|                         |                                | Gram Panchayath and Janata     |
|                         |                                | Vidyala Kadwad. On each day    |
|                         |                                | various resource persons were  |
|                         |                                | invited.                       |

IQAC meeting held on 04-02-2020 A milling of zqAc was convened on 4th February 2020 in the principal chamber. Members present 102 1. On leohova. IC. G Q 2. On.B.R. Tole Den. 3. Shri Swush Gudimani Pr 4. Smt. Pooja naik Robella 5. Ms. Auvon Relello proto 6. Shri, wishnanand mahale 7. Shri. Shridhan Nayale 8. Shri. Rajesh Marath 9 Ms. Megha Nayale 10. Shri. Sudheen leadan Saugt 11. Shri. Saotesth Gunagi