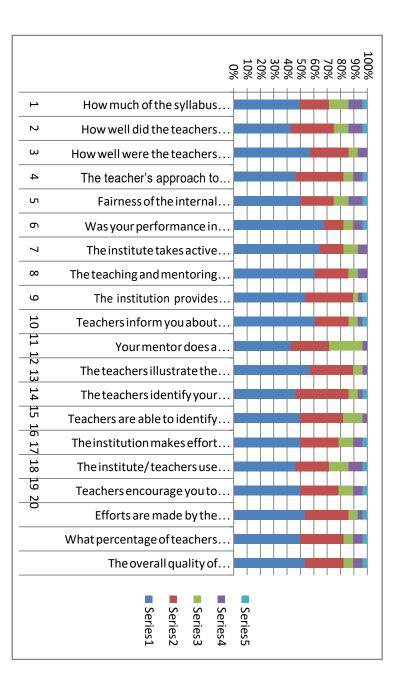

# KANARA WELFARE TRUST'S DIVEKAR COLLEGE OF COMMERCE KARWAR Exit Feed Back Analysis B Com for the year 2018 -19

|      | Exit Feed Back Analysis B.Com for the year 2018 -19                                                                                                                                       |         |       |         |         |        |         |
|------|-------------------------------------------------------------------------------------------------------------------------------------------------------------------------------------------|---------|-------|---------|---------|--------|---------|
| S.No | Questions                                                                                                                                                                                 | 4       | 3     | 2       | 1       | 0      | Total   |
| 1    | How much of the syllabus was covered in the class?                                                                                                                                        | 31      | 25    | 12      | 7       | 3      | 78      |
| 2    | How well did the teachers prepare for the classes?                                                                                                                                        | 30      | 23    | 15      | 6       | 4      | 78      |
| 3    | How well were the teachers able to communicate?                                                                                                                                           | 33      | 23    | 17      | 3       | 2      | 78      |
| 4    | The teacher's approach to teaching can best be described as                                                                                                                               | 36      | 20    | 15      | 6       | 1      | 78      |
| 5    | Fairness of the internal evaluation process by the teachers.                                                                                                                              | 38      | 21    | 12      | 6       | 1      | 78      |
| 6    | Was your performance in assignments discussed with you?                                                                                                                                   | 37      | 22    | 14      | 3       | 2      | 78      |
| 7    | The institute takes active interest in promoting<br>internship, student exchange, field visit<br>opportunities for students.                                                              | 34      | 25    | 10      | 6       | 3      | 78      |
| 8    | The teaching and mentoring process in your institution facilitates you in cognitive, social and emotional growth.                                                                         | 28      | 32    | 15      | 2       | 1      | 78      |
| 9    | The institution provides multiple opportunities to learn and grow.                                                                                                                        | 30      | 29    | 16      | 1       | 2      | 78      |
| 10   | Teachers inform you about your expected competencies, course outcomes and programme outcomes.                                                                                             | 32      | 28    | 12      | 4       | 2      | 78      |
| 11   | Your mentor does a necessary follow-up with an assigned task to you.                                                                                                                      | 36      | 21    | 12      | 8       | 1      | 78      |
| 12   | The teachers illustrate the concepts through examples and applications.                                                                                                                   | 38      | 26    | 10      | 2       | 2      | 78      |
| 13   | The teachers identify your strengths and encourage you with providing right level of challenges.                                                                                          | 36      | 25    | 12      | 2       | 3      | 78      |
| 14   | Teachers are able to identify your weaknesses and<br>help you to overcome them.                                                                                                           | 29      | 31    | 16      | 1       | 1      | 78      |
| 15   | The institution makes effort to engage students in<br>the monitoring, review and continuous quality<br>improvement of the teaching learning process.                                      | 33      | 28    | 12      | 3       | 2      | 78      |
| 16   | The institute/ teachers use student centric methods,<br>such as experiential learning, participative learning<br>and problem solving methodologies for enhancing<br>learning experiences. | 35      | 25    | 14      | 2       | 2      | 78      |
| 17   | Teachers encourage you to participate in extracurricular activities.                                                                                                                      | 42      | 22    | 8       | 4       | 2      | 78      |
| 18   | Efforts are made by the institute/ teachers to inculcate soft skills, life skills and employability skills to make you ready for the world of work.                                       | 39      | 25    | 11      | 2       | 1      | 78      |
| 19   | What percentage of teachers use ICT tools such as LCD projector, Multimedia, etc. while teaching.                                                                                         | 45      | 21    | 11      | 1       | 0      | 78      |
| 20   | The overall quality of teaching-learning process in your institute is very good.                                                                                                          | 49      | 25    | 2       | 1       | 1      | 78      |
| 21   | Give three observation / suggestions to improve the o in your institution.                                                                                                                | overall | teach | ing – I | learnii | ng exp | erience |