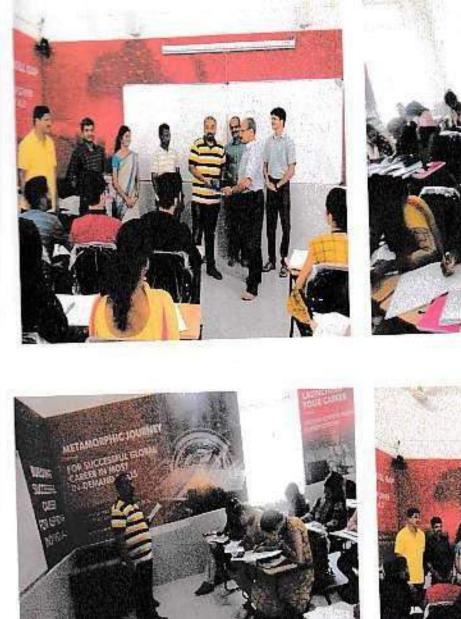

A meeting of IQAC was convened on 17th August, 2019 in the principal chamber.

| Agenda                      | Minutes                     | Action Report                  |
|-----------------------------|-----------------------------|--------------------------------|
| Gymkhana Inauguration 2019- | Decided to invite Shri.     | Shri. Mohammad Roshan, CEO     |
| 20                          | Mohammad Roshan. IAS. Chief | of ZP (UK) inaugurated on 23-  |
|                             | Executive officer, Zilla    | 09-2019 addressed to the       |
|                             | Panchayat Uttara Kannada,   | students.                      |
|                             | Karwar.                     |                                |
| First Internal Assessment   | Conducting first Internal   | First IA was condected between |
|                             | Assessment in the month of  | 28th and 30th August 2019.     |
|                             | August                      |                                |