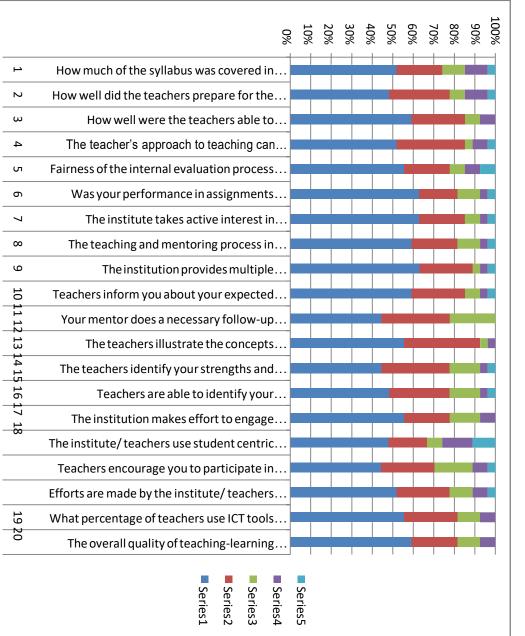

# KANARA WELFARE TRUST'S DIVEKAR COLLEGE OF COMMERCE KARWAR xit Feed Back Analysis B Com for the year 2019 -20

|      | Exit Feed Back Analysis B.Com for the year 2019 -20                                                                                                                                       |         |       |        |        |        |        |
|------|-------------------------------------------------------------------------------------------------------------------------------------------------------------------------------------------|---------|-------|--------|--------|--------|--------|
| S.No | Questions                                                                                                                                                                                 | 4       | 3     | 2      | 1      | 0      | Total  |
| 1    | How much of the syllabus was covered in the class?                                                                                                                                        | 31      | 23    | 12     | 7      | 3      | 76     |
| 2    | How well did the teachers prepare for the classes?                                                                                                                                        | 28      | 23    | 15     | 6      | 4      | 76     |
| 3    | How well were the teachers able to communicate?                                                                                                                                           | 30      | 24    | 17     | 3      | 2      | 76     |
| 4    | The teacher's approach to teaching can best be described as                                                                                                                               | 32      | 24    | 13     | 6      | 1      | 76     |
| 5    | Fairness of the internal evaluation process by the teachers.                                                                                                                              | 32      | 23    | 12     | 8      | 1      | 76     |
| 6    | Was your performance in assignments discussed with you?                                                                                                                                   | 37      | 20    | 12     | 5      | 2      | 76     |
| 7    | The institute takes active interest in promoting<br>internship, student exchange, field visit opportunities<br>for students.                                                              | 33      | 24    | 10     | 6      | 3      | 76     |
| 8    | The teaching and mentoring process in your institution facilitates you in cognitive, social and emotional growth.                                                                         | 30      | 28    | 15     | 2      | 1      | 76     |
| 9    | The institution provides multiple opportunities to learn and grow.                                                                                                                        | 29      | 28    | 15     | 2      | 2      | 76     |
| 10   | Teachers inform you about your expected<br>competencies, course outcomes and programme<br>outcomes.                                                                                       | 30      | 27    | 13     | 3      | 3      | 76     |
| 11   | Your mentor does a necessary follow-up with an assigned task to you.                                                                                                                      | 34      | 23    | 10     | 7      | 2      | 76     |
| 12   | The teachers illustrate the concepts through examples and applications.                                                                                                                   | 35      | 27    | 10     | 2      | 2      | 76     |
| 13   | The teachers identify your strengths and encourage you with providing right level of challenges.                                                                                          | 32      | 27    | 10     | 4      | 3      | 76     |
| 14   | Teachers are able to identify your weaknesses and help you to overcome them.                                                                                                              | 30      | 28    | 14     | 2      | 2      | 76     |
| 15   | The institution makes effort to engage students in the<br>monitoring, review and continuous quality<br>improvement of the teaching learning process.                                      | 33      | 27    | 12     | 2      | 2      | 76     |
| 16   | The institute/ teachers use student centric methods,<br>such as experiential learning, participative learning and<br>problem solving methodologies for enhancing learning<br>experiences. | 31      | 26    | 15     | 4      | 0      | 76     |
| 17   | Teachers encourage you to participate in extracurricular activities.                                                                                                                      | 38      | 20    | 13     | 3      | 2      | 76     |
| 18   | Efforts are made by the institute/ teachers to inculcate soft skills, life skills and employability skills to make you ready for the world of work.                                       | 31      | 27    | 15     | 1      | 2      | 76     |
| 19   | What percentage of teachers use ICT tools such as LCD projector, Multimedia, etc. while teaching.                                                                                         | 42      | 22    | 11     | 1      | 0      | 76     |
| 20   | The overall quality of teaching-learning process in your institute is very good.                                                                                                          | 46      | 26    | 2      | 2      | 0      | 76     |
| 21   | Give three observation / suggestions to improve the over your institution.                                                                                                                | all tea | ching | – lear | ning e | xperie | nce in |

a.

b.

c.

|      | KANARA WELFARE TRUST'S                                                                                                                                                                    |          |        |         |         |        |       |
|------|-------------------------------------------------------------------------------------------------------------------------------------------------------------------------------------------|----------|--------|---------|---------|--------|-------|
|      | DIVEKAR COLLEGE OF COMM<br>Exit Feed Back Analysis M.Com for                                                                                                                              |          |        |         |         |        |       |
| S.No | Questions                                                                                                                                                                                 | 4        | 3      | 2       | 1       | 0      | Total |
| 1    | How much of the syllabus was covered in the class?                                                                                                                                        | 14       | 6      | 4       | 3       | 1      | 28    |
| 2    | How well did the teachers prepare for the classes?                                                                                                                                        | 12       | 9      | 3       | 3       | 1      | 28    |
| 3    | How well were the teachers able to communicate?                                                                                                                                           | 16       | 8      | 2       | 2       | 0      | 28    |
| 4    | The teacher's approach to teaching can best be described as                                                                                                                               | 13       | 10     | 2       | 2       | 1      | 28    |
| 5    | Fairness of the internal evaluation process by the teachers.                                                                                                                              | 14       | 7      | 3       | 3       | 1      | 28    |
| 6    | Was your performance in assignments discussed with you?                                                                                                                                   | 19       | 4      | 2       | 2       | 1      | 28    |
| 7    | The institute takes active interest in promoting<br>internship, student exchange, field visit opportunities<br>for students.                                                              | 18       | 5      | 3       | 2       | 0      | 28    |
| 8    | The teaching and mentoring process in your institution facilitates you in cognitive, social and emotional growth.                                                                         | 17       | 7      | 2       | 2       | 0      | 28    |
| 9    | The institution provides multiple opportunities to learn and grow.                                                                                                                        | 15       | 10     | 1       | 1       | 1      | 28    |
| 10   | Teachers inform you about your expected competencies, course outcomes and programme outcomes.                                                                                             | 17       | 7      | 2       | 1       | 1      | 28    |
| 11   | Your mentor does a necessary follow-up with an assigned task to you.                                                                                                                      | 12       | 8      | 7       | 1       | 0      | 28    |
| 12   | The teachers illustrate the concepts through examples and applications.                                                                                                                   | 16       | 9      | 2       | 1       | 0      | 28    |
| 13   | The teachers identify your strengths and encourage you with providing right level of challenges.                                                                                          | 13       | 11     | 2       | 1       | 1      | 28    |
| 14   | Teachers are able to identify your weaknesses and help you to overcome them.                                                                                                              | 14       | 9      | 4       | 1       | 0      | 28    |
| 15   | The institution makes effort to engage students in the monitoring, review and continuous quality improvement of the teaching learning process.                                            | 14       | 8      | 3       | 2       | 1      | 28    |
| 16   | The institute/ teachers use student centric methods, such<br>as experiential learning, participative learning and<br>problem solving methodologies for enhancing learning<br>experiences. | 13       | 7      | 4       | 3       | 1      | 28    |
| 17   | Teachers encourage you to participate in extracurricular activities.                                                                                                                      | 14       | 8      | 3       | 2       | 1      | 28    |
| 18   | Efforts are made by the institute/ teachers to inculcate soft skills, life skills and employability skills to make you ready for the world of work.                                       | 15       | 9      | 2       | 1       | 1      | 28    |
| 19   | What percentage of teachers use ICT tools such as LCD projector, Multimedia, etc. while teaching.                                                                                         | 14       | 9      | 2       | 2       | 1      | 28    |
| 20   | The overall quality of teaching-learning process in your institute is very good.                                                                                                          | 15       | 8      | 2       | 2       | 1      | 28    |
| 21   | Give three observation / suggestions to improve the overa your institution.                                                                                                               | ll teach | ning – | learnin | ig expe | rience | in    |