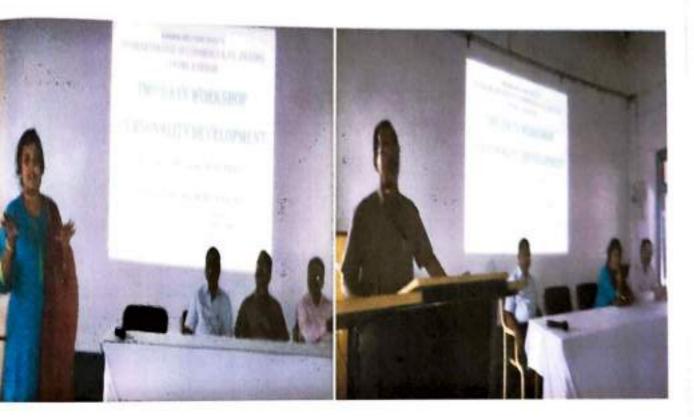

A meeting of IQAC was convened on 4th February, 2020 in the principal chamber.

| Agenda                  | Minutes                        | Action Report                  |
|-------------------------|--------------------------------|--------------------------------|
| Personality Development | It was decided to conduct A    | In association with IQAC,      |
| Activity                | Course on Personality          | YRCW and Scouts and Guides     |
|                         | Development and Soft Skills on | A Course on Personality        |
|                         | 18th Feb, 2020                 | Development and Soft Skills by |
|                         |                                | Prof. R.G Hegde and Prof. C.D  |
|                         |                                | Bhat.                          |
| NSS Annual Special Camp | It wad decided to organize     | The NSS camp was held in       |
| 2020                    | 7days NSS Camp in Janata       | between 06-03-2020 and 12-03-  |
|                         | Vidyalaya Kadawad Karwar.      | 2020. with the co-operation of |
|                         |                                | Gram Panchayath and Janata     |
|                         |                                | Vidyala Kadwad. On each day    |
|                         |                                | various resource persons were  |
|                         |                                | invited.                       |

IQAC meeting held on 04-02-2020 A milling of zqAc was convened on 4th February 2020 in the principal chamber. Members present 102 1. On leohova. IC. G Q 2. On.B.R. Tole Den. 3. Shri Swush Gudimani Pr 4. Smt. Pooja naik Robella 5. Ms. Auvon Relello proto 6. Shri, wishnanand mahale 7. Shri. Shridhan Nayale 8. Shri. Rajesh Marath 9 Ms. Megha Nayale 10. Shri. Sudheen leadan Saugt 11. Shri. Saotesth Gunagi