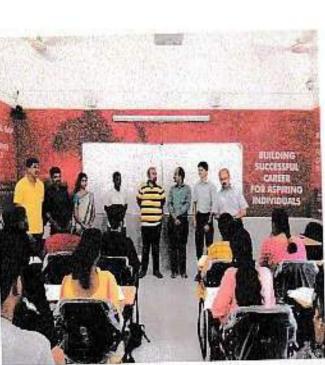

A meeting of IQAC was convened on 17th August, 2019 in the principal chamber.

| Agenda                      | Minutes                     | Action Report                  |
|-----------------------------|-----------------------------|--------------------------------|
| Gymkhana Inauguration 2019- | Decided to invite Shri.     | Shri. Mohammad Roshan, CEO     |
| 20                          | Mohammad Roshan. IAS. Chief | of ZP (UK) inaugurated on 23-  |
|                             | Executive officer, Zilla    | 09-2019 addressed to the       |
|                             | Panchayat Uttara Kannada,   | students.                      |
|                             | Karwar.                     |                                |
| First Internal Assessment   | Conducting first Internal   | First IA was condected between |
|                             | Assessment in the month of  | 28th and 30th August 2019.     |
|                             | August                      |                                |