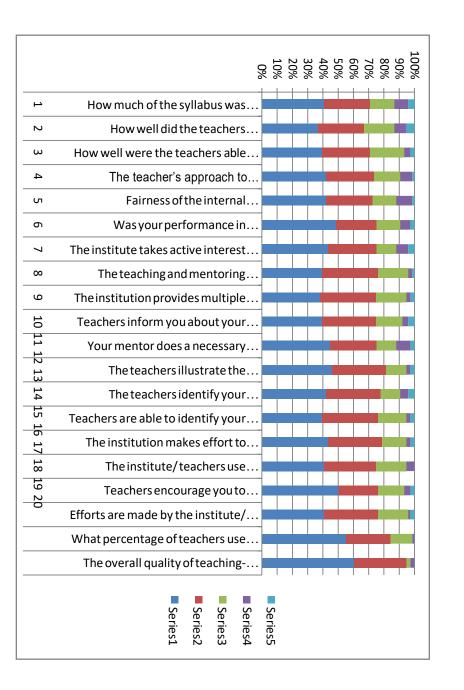

# KANARA WELFARE TRUST'S DIVEKAR COLLEGE OF COMMERCE KARWAR xit Feed Back Analysis B Com for the year 2019 -20

|      | Exit Feed Back Analysis B.Com for the year 2019 -20                                                                                                                                       |         |       |        |        |        |        |
|------|-------------------------------------------------------------------------------------------------------------------------------------------------------------------------------------------|---------|-------|--------|--------|--------|--------|
| S.No | Questions                                                                                                                                                                                 | 4       | 3     | 2      | 1      | 0      | Total  |
| 1    | How much of the syllabus was covered in the class?                                                                                                                                        | 31      | 23    | 12     | 7      | 3      | 76     |
| 2    | How well did the teachers prepare for the classes?                                                                                                                                        | 28      | 23    | 15     | 6      | 4      | 76     |
| 3    | How well were the teachers able to communicate?                                                                                                                                           | 30      | 24    | 17     | 3      | 2      | 76     |
| 4    | The teacher's approach to teaching can best be described as                                                                                                                               | 32      | 24    | 13     | 6      | 1      | 76     |
| 5    | Fairness of the internal evaluation process by the teachers.                                                                                                                              | 32      | 23    | 12     | 8      | 1      | 76     |
| 6    | Was your performance in assignments discussed with you?                                                                                                                                   | 37      | 20    | 12     | 5      | 2      | 76     |
| 7    | The institute takes active interest in promoting<br>internship, student exchange, field visit opportunities<br>for students.                                                              | 33      | 24    | 10     | 6      | 3      | 76     |
| 8    | The teaching and mentoring process in your institution facilitates you in cognitive, social and emotional growth.                                                                         | 30      | 28    | 15     | 2      | 1      | 76     |
| 9    | The institution provides multiple opportunities to learn and grow.                                                                                                                        | 29      | 28    | 15     | 2      | 2      | 76     |
| 10   | Teachers inform you about your expected<br>competencies, course outcomes and programme<br>outcomes.                                                                                       | 30      | 27    | 13     | 3      | 3      | 76     |
| 11   | Your mentor does a necessary follow-up with an assigned task to you.                                                                                                                      | 34      | 23    | 10     | 7      | 2      | 76     |
| 12   | The teachers illustrate the concepts through examples and applications.                                                                                                                   | 35      | 27    | 10     | 2      | 2      | 76     |
| 13   | The teachers identify your strengths and encourage you with providing right level of challenges.                                                                                          | 32      | 27    | 10     | 4      | 3      | 76     |
| 14   | Teachers are able to identify your weaknesses and help you to overcome them.                                                                                                              | 30      | 28    | 14     | 2      | 2      | 76     |
| 15   | The institution makes effort to engage students in the<br>monitoring, review and continuous quality<br>improvement of the teaching learning process.                                      | 33      | 27    | 12     | 2      | 2      | 76     |
| 16   | The institute/ teachers use student centric methods,<br>such as experiential learning, participative learning and<br>problem solving methodologies for enhancing learning<br>experiences. | 31      | 26    | 15     | 4      | 0      | 76     |
| 17   | Teachers encourage you to participate in extracurricular activities.                                                                                                                      | 38      | 20    | 13     | 3      | 2      | 76     |
| 18   | Efforts are made by the institute/ teachers to inculcate soft skills, life skills and employability skills to make you ready for the world of work.                                       | 31      | 27    | 15     | 1      | 2      | 76     |
| 19   | What percentage of teachers use ICT tools such as LCD projector, Multimedia, etc. while teaching.                                                                                         | 42      | 22    | 11     | 1      | 0      | 76     |
| 20   | The overall quality of teaching-learning process in your institute is very good.                                                                                                          | 46      | 26    | 2      | 2      | 0      | 76     |
| 21   | Give three observation / suggestions to improve the over your institution.                                                                                                                | all tea | ching | – lear | ning e | xperie | nce in |