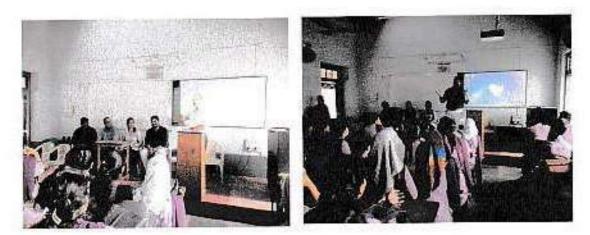

#### NOTICE

It is decided that to conduct PGET Couching classes from 22-06-2019 to 15-07-2019 for interested students those who wanted to do M.Com Course. So interested students required to give their names to Shri Shubham Talekar on or before 20-06-2019.