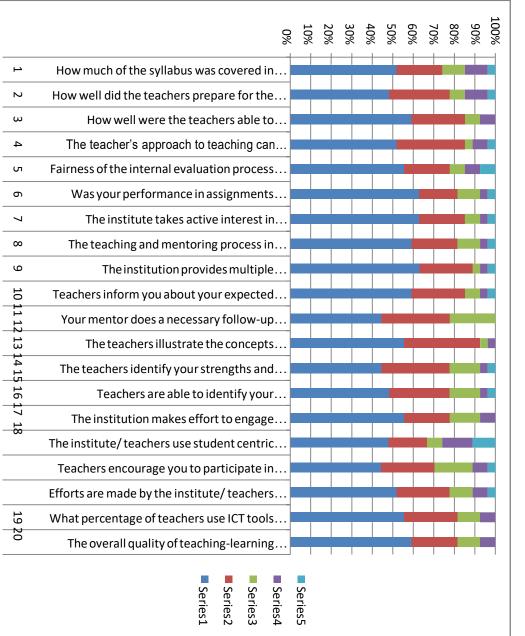

a.

b.

c.

|      | KANARA WELFARE TRUST'S                                                                                                                                                                    |          |        |         |         |        |       |
|------|-------------------------------------------------------------------------------------------------------------------------------------------------------------------------------------------|----------|--------|---------|---------|--------|-------|
|      | DIVEKAR COLLEGE OF COMM<br>Exit Feed Back Analysis M.Com for                                                                                                                              |          |        |         |         |        |       |
| S.No | Questions                                                                                                                                                                                 | 4        | 3      | 2       | 1       | 0      | Total |
| 1    | How much of the syllabus was covered in the class?                                                                                                                                        | 14       | 6      | 4       | 3       | 1      | 28    |
| 2    | How well did the teachers prepare for the classes?                                                                                                                                        | 12       | 9      | 3       | 3       | 1      | 28    |
| 3    | How well were the teachers able to communicate?                                                                                                                                           | 16       | 8      | 2       | 2       | 0      | 28    |
| 4    | The teacher's approach to teaching can best be described as                                                                                                                               | 13       | 10     | 2       | 2       | 1      | 28    |
| 5    | Fairness of the internal evaluation process by the teachers.                                                                                                                              | 14       | 7      | 3       | 3       | 1      | 28    |
| 6    | Was your performance in assignments discussed with you?                                                                                                                                   | 19       | 4      | 2       | 2       | 1      | 28    |
| 7    | The institute takes active interest in promoting<br>internship, student exchange, field visit opportunities<br>for students.                                                              | 18       | 5      | 3       | 2       | 0      | 28    |
| 8    | The teaching and mentoring process in your institution facilitates you in cognitive, social and emotional growth.                                                                         | 17       | 7      | 2       | 2       | 0      | 28    |
| 9    | The institution provides multiple opportunities to learn and grow.                                                                                                                        | 15       | 10     | 1       | 1       | 1      | 28    |
| 10   | Teachers inform you about your expected competencies, course outcomes and programme outcomes.                                                                                             | 17       | 7      | 2       | 1       | 1      | 28    |
| 11   | Your mentor does a necessary follow-up with an assigned task to you.                                                                                                                      | 12       | 8      | 7       | 1       | 0      | 28    |
| 12   | The teachers illustrate the concepts through examples and applications.                                                                                                                   | 16       | 9      | 2       | 1       | 0      | 28    |
| 13   | The teachers identify your strengths and encourage you with providing right level of challenges.                                                                                          | 13       | 11     | 2       | 1       | 1      | 28    |
| 14   | Teachers are able to identify your weaknesses and help you to overcome them.                                                                                                              | 14       | 9      | 4       | 1       | 0      | 28    |
| 15   | The institution makes effort to engage students in the monitoring, review and continuous quality improvement of the teaching learning process.                                            | 14       | 8      | 3       | 2       | 1      | 28    |
| 16   | The institute/ teachers use student centric methods, such<br>as experiential learning, participative learning and<br>problem solving methodologies for enhancing learning<br>experiences. | 13       | 7      | 4       | 3       | 1      | 28    |
| 17   | Teachers encourage you to participate in extracurricular activities.                                                                                                                      | 14       | 8      | 3       | 2       | 1      | 28    |
| 18   | Efforts are made by the institute/ teachers to inculcate soft skills, life skills and employability skills to make you ready for the world of work.                                       | 15       | 9      | 2       | 1       | 1      | 28    |
| 19   | What percentage of teachers use ICT tools such as LCD projector, Multimedia, etc. while teaching.                                                                                         | 14       | 9      | 2       | 2       | 1      | 28    |
| 20   | The overall quality of teaching-learning process in your institute is very good.                                                                                                          | 15       | 8      | 2       | 2       | 1      | 28    |
| 21   | Give three observation / suggestions to improve the overa your institution.                                                                                                               | ll teach | ning – | learnin | ig expe | rience | in    |