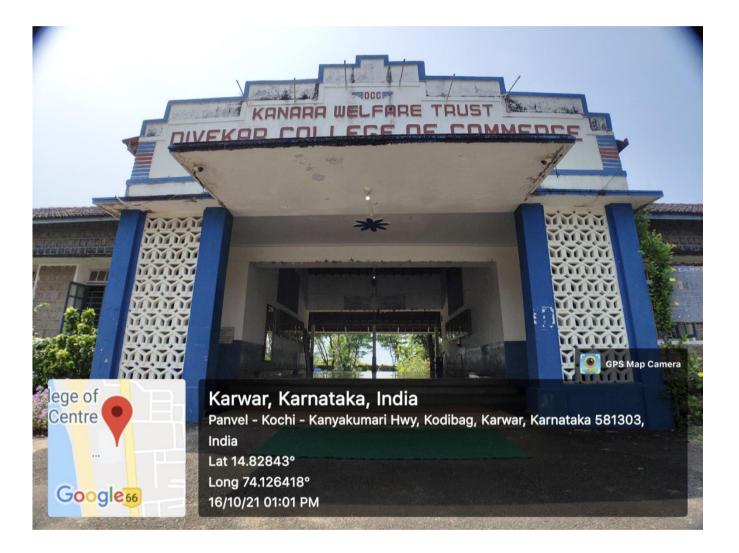

KANARA WELFARE TRUST'S **DIVEKAR COLLEGE OF COMMERCE**  *KARWAR – 581301 (UTTARA KANNADA)* NAAC Re-accredited- B Grade **2**-08382-225221 email:-kwtdcckarwar@gmail.com website:-www.divekarcollege.ac.in



# **Environmental Consciousness and Sustainability**

7.1.2 The institution has facilities for alternate sources of energy and energy conservation measures.

Use of LED bulbs/power efficient equipment



## **COLLEGE ENTRANCE**







## **CONFERENCE HALL**





### **CORRIDOR 1**



#### **CORRIDOR 2**



#### **GYMKHANA HALL**



#### **GYMKHANA HALL**



LIBRARY



#### LIBRARY



#### **OFFICE ROOM**







### CLASSROOM 2





#### CLASSROOM 4





### **CLASSROOM 6**





## SKILL LAB



## **STAFF ROOM**