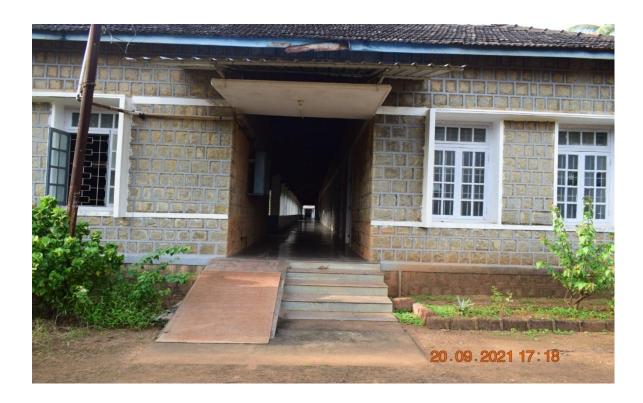

#### 7.1.7 The Institution has disabled-friendly, barrier free environment

• Built environment with ramps/lifts for easy access to classrooms.

### Ramps