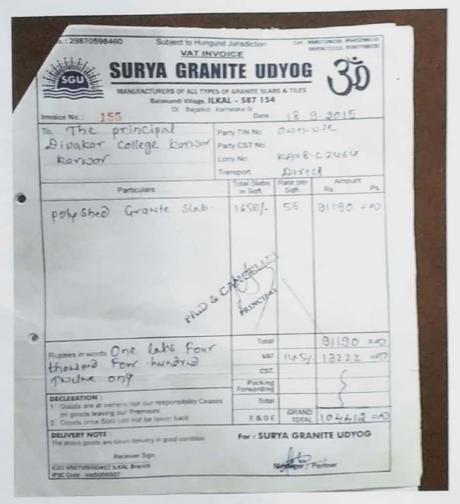

### Bills/Invoice

PRINCIPAL
KANARA WELFARE TRUST'S
OIVEKAR COLLEGE OF COMMERCS
KARWAR - 581 301

### Bills/Invoice

| Your Or                           | y Chaflan No                                                                                                                                                                                                                                                                                                                                                                                                                                           | PROAD, KAPWAR 581301  com, lewising grad Loom  Date    19 - 01 - 2016 |
|-----------------------------------|--------------------------------------------------------------------------------------------------------------------------------------------------------------------------------------------------------------------------------------------------------------------------------------------------------------------------------------------------------------------------------------------------------------------------------------------------------|-----------------------------------------------------------------------|
| Qty.                              | Description                                                                                                                                                                                                                                                                                                                                                                                                                                            | Rate Vet Amount Rate Inclusive of Vet                                 |
| gth<br>No<br>ve<br>to<br>ve<br>to | pre Boew 1"  pre Boew 1"  pre Boeket 1"  pre End Cap 1"  pre Tee 10  pre Ball ralue 1" plan evaluelee  Pre Ball ralue 1" plan evaluelee                                                                                                                                                                                                                                                                                                                | 110-53 405010<br>101-41-1-1-1-1-1-1-1-1-1-1-1-1-1-1-1-1-1             |
| TERMS                             | see thousand fire homeled of the only MCLUSIVE                                                                                                                                                                                                                                                                                                                                                                                                         | OF VAT G. TOTAL RS.: 455000                                           |
| South Services                    | copy will be recognised except, on the firm's Printed Official Form is come noid will not be taken buck or exchanged, empounibility ceases on the delivery of the goods excour godown to if all 24% p.a. will be charged if the bill is not paid with in any from the date of delivery, esserve the right to demand payment of this bill at any time, using with the centertained unless in writing within 5 days from the due of Karwar Jurisdiction. | 5%<br>5.5% 4-312-80 237 20<br>14.5%<br>TAX FREE                       |