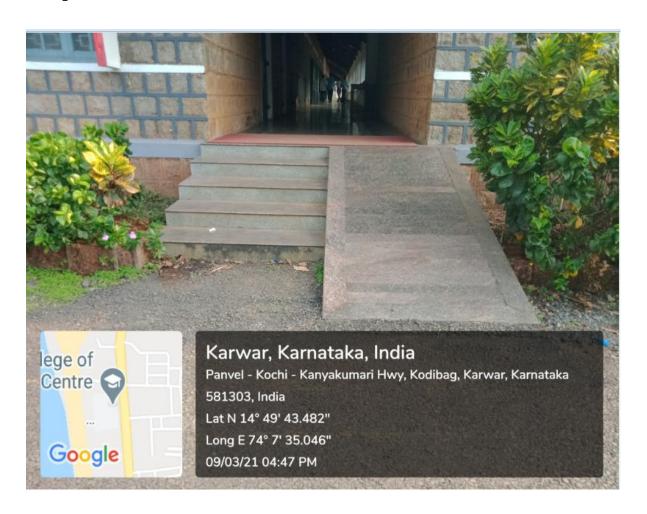

#### 7.1.7 The Institution has disabled-friendly, barrier free environment

• Built environment with ramps/lifts for easy access to classrooms.

#### **Ramps**

### Ramps