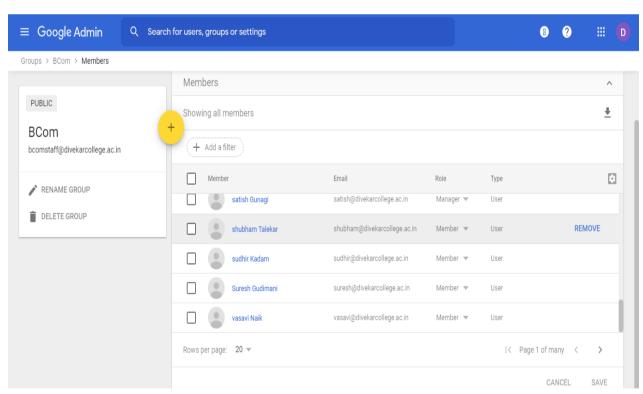

From, Suresh B. Gudimani Librarian. Divekar Glege & Connecle, KARWAR

TO,
THE PRINCIPAL
DIVEKOY COLLEGE OF Commelle,
ICARDAR.

Subject: Joining Letter.

Respected six

I took paternity leaves from 31-08-2020 to 14-09. 2020. (15 days) Today on 15-09-2020 I am joining as my duty. I have attached hospital discharge letter for your reference Thanking you sir

Date - 15.09.2020

your's faith fully

(Suresh Gudimani)

1. Enclosed Hospital Discharge letter