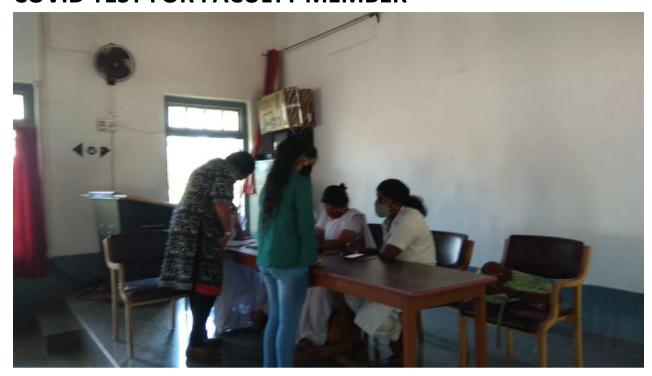

| MEDICAL OFFICER                                                      |
|                                       | PRIMARY HEALTH CENTRE ANNIGERI-584 201                               |
|                                       | Maisterman                                                           |

From, Suresh B. Gudimani Librarian. Divekar Glege & Connecle, KARWAR

TO,
THE PRINCIPAL
DIVEKOY COLLEGE OF Commelle,
ICARDAR.

Subject: Joining Letter.

Respected six

I took paternity leaves from 31-08-2020 to 14-09. 2020. (15 days) Today on 15-09-2020 I am joining as my duty. I have attached hospital discharge letter for your reference Thanking you sir

Date - 15.09.2020

your's faith fully

(Suresh Gudimani)

1. Enclosed Hospital Discharge letter





# **COVID TEST FOR FACULTY MEMBER**



# **COVID TEST FOR FACULTY MEMBER**



# **RETIREMENT PARTY**



## **RETIREMENT PARTY**