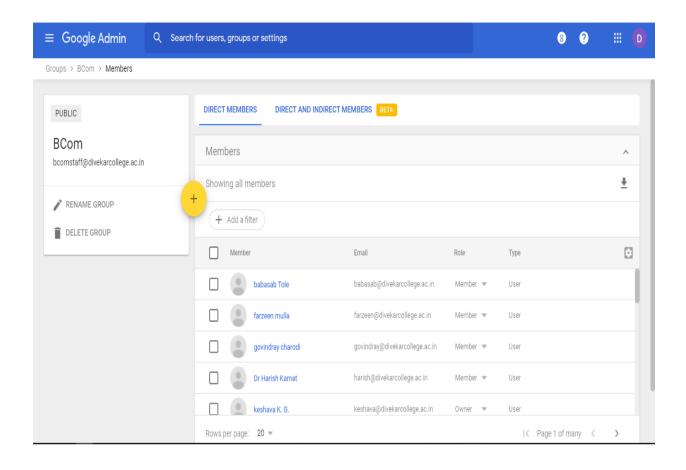

| PRIMARY HEALTH CENTRE ANNIGERI-584 201                               |
|                                       | Maisterman                                                           |

From, Suresh B. Gudimani Librarian. Divekar Glege & Connecle, KARWAR

TO,
THE PRINCIPAL
DIVEKOY COLLEGE OF Commelle,
ICARDAR.

Subject: Joining Letter.

Respected six

I took paternity leaves from 31-08-2020 to 14-09. 2020. (15 days) Today on 15-09-2020 I am joining as my duty. I have attached hospital discharge letter for your reference Thanking you sir

Date - 15.09.2020

your's faith fully

(Suresh Gudimani)

1. Enclosed Hospital Discharge letter





# **COVID TEST FOR FACULTY MEMBER**



# **COVID TEST FOR FACULTY MEMBER**



# **RETIREMENT PARTY**



## **RETIREMENT PARTY**