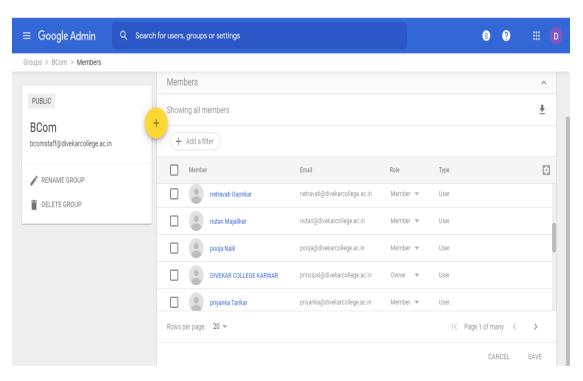

| PRIMARY HEALTH CENTRE ANNIGERI-584 201                               |
|                                       | Maisterman                                                           |

From, Suresh B. Gudimani Librarian. Divekar Glege & Connecle, KARWAR

TO,
THE PRINCIPAL
DIVEKOY COLLEGE OF Commelle,
ICARDAR.

Subject: Joining Letter.

Respected six

I took paternity leaves from 31-08-2020 to 14-09. 2020. (15 days) Today on 15-09-2020 I am joining as my duty. I have attached hospital discharge letter for your reference Thanking you sir

Date - 15.09.2020

your's faith fully

(Suresh Gudimani)

1. Enclosed Hospital Discharge letter





# **COVID TEST FOR FACULTY MEMBER**



# **COVID TEST FOR FACULTY MEMBER**



# **RETIREMENT PARTY**



## **RETIREMENT PARTY**