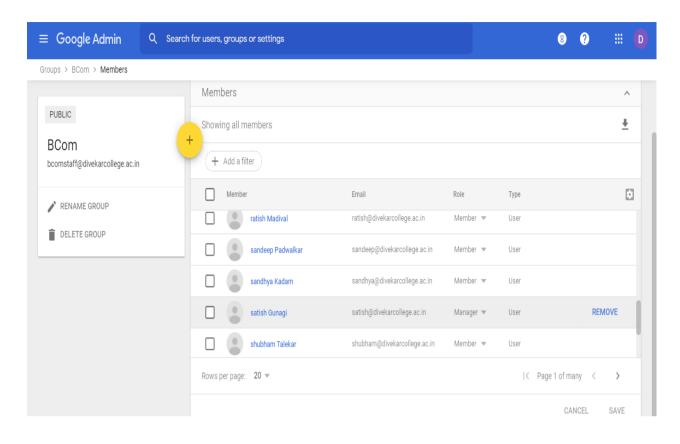

| PRIMARY HEALTH CENTRE ANNIGERI-584 201                               |
|                                       | Maisterman                                                           |

From, Suresh B. Gudimani Librarian. Divekar Glege & Connecle, KARWAR

TO,
THE PRINCIPAL
DIVEKOY COLLEGE OF Commelle,
ICARDAR.

Subject: Joining Letter.

Respected six

I took paternity leaves from 31-08-2020 to 14-09. 2020. (15 days) Today on 15-09-2020 I am joining as my duty. I have attached hospital discharge letter for your reference Thanking you sir

Date - 15.09.2020

your's faith fully

(Suresh Gudimani)

1. Enclosed Hospital Discharge letter





# **COVID TEST FOR FACULTY MEMBER**



# **COVID TEST FOR FACULTY MEMBER**



# **RETIREMENT PARTY**



## **RETIREMENT PARTY**