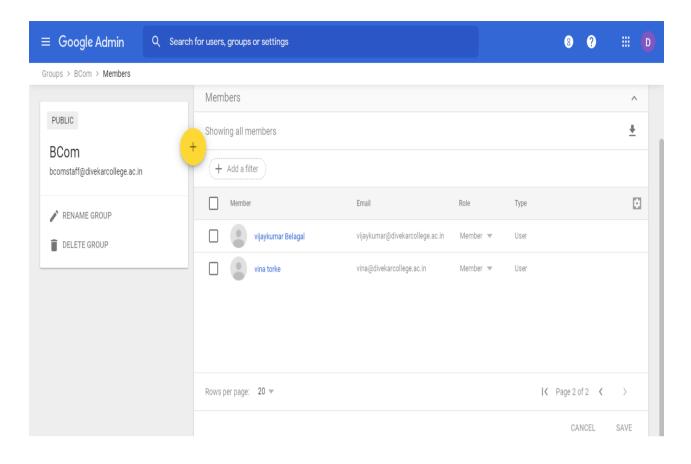

From, Suresh B. Gudimani Librarian. Divekar Glege & Connecle, KARWAR

TO,
THE PRINCIPAL
DIVEKOY COLLEGE OF Commelle,
ICARDAR.

Subject: Joining Letter.

Respected six

I took paternity leaves from 31-08-2020 to 14-09. 2020. (15 days) Today on 15-09-2020 I am joining as my duty. I have attached hospital discharge letter for your reference Thanking you sir

Date - 15.09.2020

your's faith fully

(Suresh Gudimani)

1. Enclosed Hospital Discharge letter