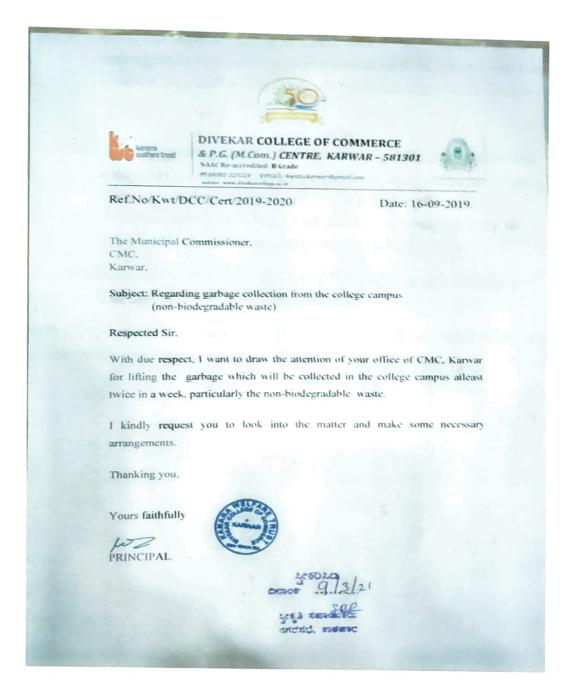

An agreement is made between the institution and CMC, Karwar for disposal of dry non biodegradable waste which is picked twice a week from the campus.

### Letter From CMC,Karwar

- Liquid waste management: The liquid wastes of the institute are discarded as per the norms of CMC, KARWAR. The institute has drainage system which is regularly maintained. Efforts are also made to ensure that staff and students use water sparingly in the institute.
- E -waste management: The non- working laboratory equipment, computers, monitors, printers and batteries etc. as scrap materials. Those are sold on the systematic basis following the rules of purchase committee. All the sold materials are then ruled out from dead stock register for future records for safe recycling.