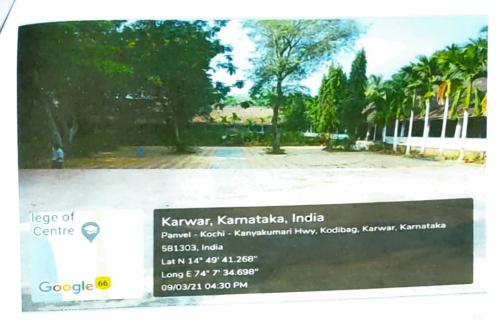

#### Solid waste management:

The college has a sprawling green campus and gives top priority to keep the campus clean and eco- friendly. The faculties and students are regularly advised to reduce waste. Sincere students put waste separate bins kept at different places on the college campus. The solid waste is regularly collected by the garbage town council. To minimize the problems of waste disposal separate dust bins are kept. A dust bin is kept in every room to collect the dust waste is collected twice a day. Garden waste, kitchen wastes from the college canteen and other wet waste are collected from different areas of the campus. Dry waste mainly leaf litter is allowed to decompose systematically over a period.

An agreement is made between the institution and CMC, Karwar for disposal of dry non biodegradable waste which is picked twice a week from the campus.