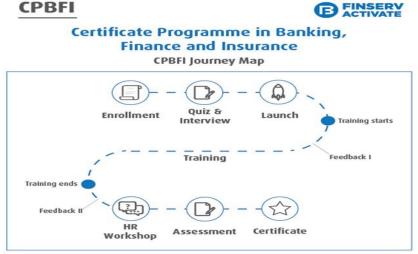

## KANARA WELFARE TRUST'S

### **DIVEKAR COLLEGE**

KARWAR - 581303 (UTTARA KANNADA) NAAC Re-accredited B++ with CGPA 2.99 Grade Mobil No. 9113806659 <u>Email-kwtdcckarwar@gmail.com</u> Website:-wwdivekarcollege.ac.in



# **Report on CPBFI Orientation Programme**

- ➤ On 2/8/2022 the orientation Programme has been oraganised.
- ➤ The orientation Programme was in online mode through Google Meet at 11:30am.
- ➤ More than 100 students from M.Com, B.Com and B.C.A. have joined the orientation Programme through Google Meet.
- ➤ All the staff members also present in the Programme.
- ➤ Mr. Rajesh Gaonkar from BAJAJ FINSERV was the key speaker for the Programme.
- ➤ He has given brief information about the course and benefits to the students.



"The journey of a thousand miles, begins with one step." - Lao Tzu





### Certificate Programme in Banking, Finanace and Insurance

#### **Eligibility Criteria for Certificate**

| Attendance        |       | Score in Assessment | HR Workshop | Result |
|-------------------|-------|---------------------|-------------|--------|
| Equal to or Above | Below | Above               | Attended    |        |
| 0                 | 65%   | #                   | -           | FAIL   |
| 65%               | 70%   | 50%                 | YES         | PASS   |
| 70%               | 75%   | 45%                 | YES         | PASS   |
| 75%               | 70    | 40%                 | YES         | PASS   |

#Students with less than 65% attendance shall not be eligible for certificate, regardless o